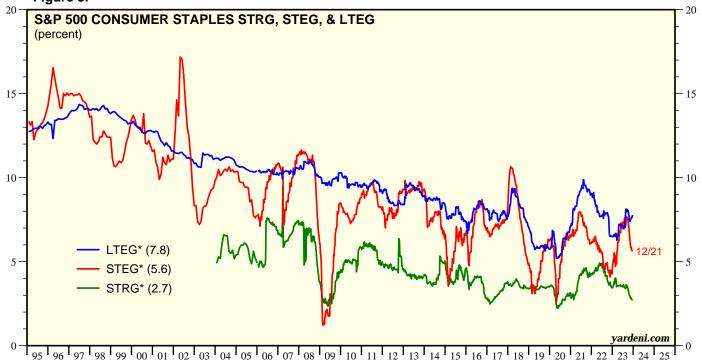

## **Table 1: Sorted on Forward Revenue Growth (%)**

Table 1: Forecasted Growth Rate STRG / STEG / LTEG, Sorted on STRG-Forward Revenue Growth (Thursday data as of December 21, 2023)

| S&P 500 Industry                                           | STRG         | STEG         | LTEG         | S&P 500 Industry STRG STEG LTEG                                                                                                                                                                                                                    |
|------------------------------------------------------------|--------------|--------------|--------------|----------------------------------------------------------------------------------------------------------------------------------------------------------------------------------------------------------------------------------------------------|
| Gold                                                       | 46.0         | 37.8         | 11.8         | IT Consulting & Other Services 3.8 5.3 5.6                                                                                                                                                                                                         |
| Semiconductors                                             | 22.2         | 39.6         | 58.3         | Advertising 3.6 6.0 7.3                                                                                                                                                                                                                            |
| Oil & Gas Storage & Transportation                         | 20.4<br>17.7 | 1.1          | 7.9<br>37.3  | Rail Transportation 3.6 9.4 5.5 Consumer Staples Merchandise Retail 3.6 8.9 8.6                                                                                                                                                                    |
| Reinsurance Interactive Home Entertainment                 | 16.7         | 11.8<br>29.1 | 31.6         | Broadcasting 3.5 33.0 -3.7                                                                                                                                                                                                                         |
| Gas Utilities                                              | 15.9         | 7.0          | 7.5          | Wireless Telecommunication Services 3.4 38.7 71.9                                                                                                                                                                                                  |
| Systems Software                                           | 13.8         | 14.7         | 16.5         | Drug Petail 3.3 -8.5 -8.3                                                                                                                                                                                                                          |
| Interactive Media & Services                               | 11.9         | 18.2         | 23.6         | Other Specialty Retail         3.3         5.2         5.7           Tobacco         3.2         5.1         5.3           Electric Utilities         3.1         8.3         6.6           Household Products         3.0         8.0         7.9 |
| Application Software                                       | 11.0         | 14.8         | 18.2         | Tobacco 3.2 5.1 5.3                                                                                                                                                                                                                                |
| Property & Casualty Insurance                              | 10.4         | 40.5         | 15.7         | Electric Utilities 3.1 8.3 6.6                                                                                                                                                                                                                     |
| Hotels                                                     | 10.4         | 13.2         | 40.3         | Household Products 3.0 8.0 7.9                                                                                                                                                                                                                     |
| Oil & Gas Equipment & Services                             | 10.3         | 20.0         | 31.3         | Air Freight & Couriers 3.0 12.7 -7.1                                                                                                                                                                                                               |
| Information Technology Sector                              | 9.1          | 16.9         | 22.0         | 400 Personal Care Products 2.9 3.1 19.2                                                                                                                                                                                                            |
| Financial Exchanges & Data                                 | 9.1          | 7.7          | 11.1         | Offilities Sector 2.9 6.0 5.9                                                                                                                                                                                                                      |
| Construction & Engineering Aerospace & Defense             | 8.9          | 17.9<br>34.7 | NA<br>13.7   | Biotechnology 2.9 9.3 -0.2<br>Life & Health Insurance 2.9 13.3 10.5                                                                                                                                                                                |
| Transaction & Payment Processing Service                   |              | 14.7         | 15.7         | Life & Health Insurance 2.9 13.3 10.5 Homebuilding 2.8 1.6 1.6                                                                                                                                                                                     |
| Restaurants                                                | 8.7          | 10.3         | 14.4         | Consumer Staples Sector 2.7 5.6 7.8                                                                                                                                                                                                                |
| Diversified Support Services                               | 8.3          | 12.6         | 12.0         | Integrated Oil & Gas 2.6 3.5 -6.4                                                                                                                                                                                                                  |
| Health Care Distributors                                   | 8.2          | 11.2         | 10.8         | Publishing 2.5 29.2 NA                                                                                                                                                                                                                             |
| Electrical Components & Equipment                          | 8.1          | 11.7         | 12.1         | Multi-line Insurance 2.5 12.0 14.6                                                                                                                                                                                                                 |
| Internet Services & Infrastructure                         | 8.0          | 11.9         | 11.4         | Independent Power Producers & Energy Tr. 2.4 10.0 7.5                                                                                                                                                                                              |
| Cargo Ground Transportation                                | 7.9          | 17.1         | 7.1          | Cable & Satellite 2.3 10.7 10.2                                                                                                                                                                                                                    |
| Construction Materials                                     | 7.6          | 14.2         | 21.8         | Multi-Utilities 1.8 7.3 3.3                                                                                                                                                                                                                        |
| Insurance Brokers                                          | 7.6          | 12.2         | 10.6         | Materials Sector 1.8 3.3 8.7                                                                                                                                                                                                                       |
| Consumer Electronics                                       | 7.5          | 7.7          | 5.6          | Packaged Foods 1.6 5.7 7.9                                                                                                                                                                                                                         |
| Investment Banking & Brokerage                             |              | 29.5         | 7.4          | Commodity Chemicals 1.6 22.7 -7.8                                                                                                                                                                                                                  |
| Consumer Finance Health Care Services                      | 7.1<br>7.0   | 6.8<br>5.2   | 14.2<br>5.5  | Specialty Chemicals 1.4 3.9 10.8 Integrated Telecommunication Services 1.4 -0.2 0.8                                                                                                                                                                |
| Oil & Gas Exploration & Production                         | 7.0          | 15.0         | 2.6          | Energy Sector 1.2 1.7 1.7                                                                                                                                                                                                                          |
| Automotive Parts & Equipment                               | 6.9          | 19.5         | 24.5         | Leisure Products 1.1 41.3 NA                                                                                                                                                                                                                       |
| Automobile Manufacturers                                   | 6.9          | 6.0          | 1.2          | Multi-Sector Holdings 1.0 2.2 NA                                                                                                                                                                                                                   |
| Data Processing & Outsourced Services                      | 6.9          | 10.3         | NA           | Electronic Equipment & Instruments 0.8 -0.2 4.3                                                                                                                                                                                                    |
| Industrial Conglomerates                                   | 6.7          | 21.8         | 16.3         | Brewers 0.7 3.2 13.1                                                                                                                                                                                                                               |
| Consumer Discretionary Sector                              | 6.6          | 11.5         | 10.2         | Metal, Glass & Plastic Containers 0.2 7.6 NA                                                                                                                                                                                                       |
| Communications Services Sector                             | 6.5          | 15.9         | 21.6         | Communications Equipment 0.1 2.9 8.2                                                                                                                                                                                                               |
| Real Estate Sector                                         | 6.3          | -0.8         | 7.9          | 400 Semiconductor Materials & Equipment 0.0 1.3 11.5                                                                                                                                                                                               |
| Footwear                                                   | 6.0          | 16.7         | 17.2         | Home Improvement Retail 0.0 0.9 2.5                                                                                                                                                                                                                |
| Environmental & Facilities Services                        | 6.0          | 10.2         | 10.7         | Paper & Plastic Packaging Products & Materials 1.2 5.4                                                                                                                                                                                             |
| Health Care Sector                                         | 5.9<br>5.8   | 17.3<br>7.7  | 8.1<br>9.3   | Food Retail -0.3 -3.5 8.0 Home Furnishings -0.7 9.9 -5.1                                                                                                                                                                                           |
| Health Care Equipment Distributors                         | 5.8          | 8.2          | -8.8         | Home Furnishings -0.7 9.9 -5.1 400 Agricultural Products & Services -0.8 -10.0 -5.3                                                                                                                                                                |
| Movies & Entertainment                                     | 5.7          | 51.3         | 21.3         | Diversified Banks -0.8 -6.2 6.0                                                                                                                                                                                                                    |
| Distillers & Vintners                                      | 5.7          | 12.3         | 11.4         | Life Sciences Tools & Services -1.2 1.2 3.0                                                                                                                                                                                                        |
| Industrial Gases                                           | 5.6          | 10.2         | 11.5         | Construction Machinery & Heavy Transportation Pent 12.2                                                                                                                                                                                            |
| Asset Management & Custody Banks                           | 5.6          | 7.2          | 6.0          | Fertilizers & Agricultural Chemicals -1.8 -1.9 -8.7                                                                                                                                                                                                |
| Water Utilities                                            | 5.5          | 7.2          | 7.8          | Computer & Electronics Retail -2.6 -2.1 -1.1                                                                                                                                                                                                       |
| Apparel & Accessories                                      | 5.4          | 11.6         | 17.0         | Electronic Manufacturing Services -2.6 10.2 12.0                                                                                                                                                                                                   |
| Health Care Facilities                                     | 5.4          | 8.4          | 9.7          | Regional Banks -2.7 -8.8 NA                                                                                                                                                                                                                        |
| Casinos & Gaming                                           | 5.3          | 3.1          | NA           | Oil & Gas Refining & Marketing -6.9 -30.5 -19.1                                                                                                                                                                                                    |
| Human Resource & Employment Services                       | 5.2          | 9.6          | 12.8         | Steel -7.3 -30.3 NA                                                                                                                                                                                                                                |
| Trading Companies & Distributors                           | 5.2          | 6.4          | 15.2         | Household Appliances -8.4 1.0 NA                                                                                                                                                                                                                   |
| S&P 500<br>Managed Health Care                             | 5.0<br>4.9   | 11.2         | 14.9         | Agricultural & Farm Machinery -11.7 -15.7 -5.1                                                                                                                                                                                                     |
| Industrials Sector                                         | 4.9          | 11.0<br>11.8 | 12.8<br>10.6 |                                                                                                                                                                                                                                                    |
| Apparel Retail                                             | 4.9          | 10.1         | 13.0         |                                                                                                                                                                                                                                                    |
| Health Care Supplies                                       | 4.8          | 10.1         | 9.4          |                                                                                                                                                                                                                                                    |
| Passenger Airlines                                         | 4.7          | 0.8          | 45.0         |                                                                                                                                                                                                                                                    |
| Pharmaceuticals                                            | 4.7          | 43.6         | 12.6         |                                                                                                                                                                                                                                                    |
| Technology Distributors                                    | 4.7          | 6.9          | 7.9          |                                                                                                                                                                                                                                                    |
| 400 Soft Drinks & Non-alcoholic Beverages                  | 4.5          | 6.8          | 7.6          |                                                                                                                                                                                                                                                    |
| Building Products                                          | 4.4          | 4.2          | 8.4          |                                                                                                                                                                                                                                                    |
| Copper                                                     | 4.3          | 12.5         | NA           |                                                                                                                                                                                                                                                    |
| Electronic Components                                      | 4.3          | 12.6         | 6.3          |                                                                                                                                                                                                                                                    |
| Food Distributors                                          | 4.3          | 8.8          | 12.4         |                                                                                                                                                                                                                                                    |
| Research & Consulting Services                             | 4.2          | 13.4         | 11.2         |                                                                                                                                                                                                                                                    |
| Industrial Machinery & Supplies & Compon                   |              | 10.8         | 8.5          |                                                                                                                                                                                                                                                    |
| Automotive Retail Technology Hardware, Storage & Periphera | 4.0          | 12.3         | 10.4         |                                                                                                                                                                                                                                                    |
| Financials Sector                                          | 3.9          | 8.9<br>6.2   | 7.3<br>12.3  |                                                                                                                                                                                                                                                    |
| Source: Thomson Reuters I/B/E/S.                           | 5.5          | 0.2          | 12.0         |                                                                                                                                                                                                                                                    |