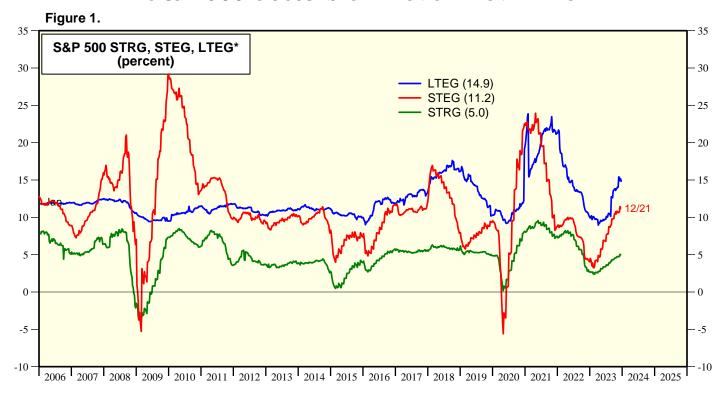

## **Table 1: Sorted on Forward Revenue Growth (%)**

Table 1: Forecasted Growth Rate STRG / STEG / LTEG, Sorted on STRG-Forward Revenue Growth (Thursday data as of December 21, 2023)

| S&P 500 Industry                                           | STRG         | STEG         | LTEG         | S&P 500 Industry STRG STEG LTEG                                                                                                                                                                                                                    |
|------------------------------------------------------------|--------------|--------------|--------------|----------------------------------------------------------------------------------------------------------------------------------------------------------------------------------------------------------------------------------------------------|
| Gold                                                       | 46.0         | 37.8         | 11.8         | IT Consulting & Other Services 3.8 5.3 5.6                                                                                                                                                                                                         |
| Semiconductors                                             | 22.2         | 39.6         | 58.3         | Advertising 3.6 6.0 7.3                                                                                                                                                                                                                            |
| Oil & Gas Storage & Transportation                         | 20.4<br>17.7 | 1.1          | 7.9<br>37.3  | Rail Transportation 3.6 9.4 5.5 Consumer Staples Merchandise Retail 3.6 8.9 8.6                                                                                                                                                                    |
| Reinsurance Interactive Home Entertainment                 | 16.7         | 11.8<br>29.1 | 31.6         | Broadcasting 3.5 33.0 -3.7                                                                                                                                                                                                                         |
| Gas Utilities                                              | 15.9         | 7.0          | 7.5          | Wireless Telecommunication Services 3.4 38.7 71.9                                                                                                                                                                                                  |
| Systems Software                                           | 13.8         | 14.7         | 16.5         | Drug Petail 3.3 -8.5 -8.3                                                                                                                                                                                                                          |
| Interactive Media & Services                               | 11.9         | 18.2         | 23.6         | Other Specialty Retail         3.3         5.2         5.7           Tobacco         3.2         5.1         5.3           Electric Utilities         3.1         8.3         6.6           Household Products         3.0         8.0         7.9 |
| Application Software                                       | 11.0         | 14.8         | 18.2         | Tobacco 3.2 5.1 5.3                                                                                                                                                                                                                                |
| Property & Casualty Insurance                              | 10.4         | 40.5         | 15.7         | Electric Utilities 3.1 8.3 6.6                                                                                                                                                                                                                     |
| Hotels                                                     | 10.4         | 13.2         | 40.3         | Household Products 3.0 8.0 7.9                                                                                                                                                                                                                     |
| Oil & Gas Equipment & Services                             | 10.3         | 20.0         | 31.3         | Air Freight & Couriers 3.0 12.7 -7.1                                                                                                                                                                                                               |
| Information Technology Sector                              | 9.1          | 16.9         | 22.0         | 400 Personal Care Products 2.9 3.1 19.2                                                                                                                                                                                                            |
| Financial Exchanges & Data                                 | 9.1          | 7.7          | 11.1         | Offilities Sector 2.9 6.0 5.9                                                                                                                                                                                                                      |
| Construction & Engineering Aerospace & Defense             | 8.9          | 17.9<br>34.7 | NA<br>13.7   | Biotechnology 2.9 9.3 -0.2<br>Life & Health Insurance 2.9 13.3 10.5                                                                                                                                                                                |
| Transaction & Payment Processing Service                   |              | 14.7         | 15.7         | Life & Health Insurance 2.9 13.3 10.5 Homebuilding 2.8 1.6 1.6                                                                                                                                                                                     |
| Restaurants                                                | 8.7          | 10.3         | 14.4         | Consumer Staples Sector 2.7 5.6 7.8                                                                                                                                                                                                                |
| Diversified Support Services                               | 8.3          | 12.6         | 12.0         | Integrated Oil & Gas 2.6 3.5 -6.4                                                                                                                                                                                                                  |
| Health Care Distributors                                   | 8.2          | 11.2         | 10.8         | Publishing 2.5 29.2 NA                                                                                                                                                                                                                             |
| Electrical Components & Equipment                          | 8.1          | 11.7         | 12.1         | Multi-line Insurance 2.5 12.0 14.6                                                                                                                                                                                                                 |
| Internet Services & Infrastructure                         | 8.0          | 11.9         | 11.4         | Independent Power Producers & Energy Tr. 2.4 10.0 7.5                                                                                                                                                                                              |
| Cargo Ground Transportation                                | 7.9          | 17.1         | 7.1          | Cable & Satellite 2.3 10.7 10.2                                                                                                                                                                                                                    |
| Construction Materials                                     | 7.6          | 14.2         | 21.8         | Multi-Utilities 1.8 7.3 3.3                                                                                                                                                                                                                        |
| Insurance Brokers                                          | 7.6          | 12.2         | 10.6         | Materials Sector 1.8 3.3 8.7                                                                                                                                                                                                                       |
| Consumer Electronics                                       | 7.5          | 7.7          | 5.6          | Packaged Foods 1.6 5.7 7.9                                                                                                                                                                                                                         |
| Investment Banking & Brokerage                             |              | 29.5         | 7.4          | Commodity Chemicals 1.6 22.7 -7.8                                                                                                                                                                                                                  |
| Consumer Finance Health Care Services                      | 7.1<br>7.0   | 6.8<br>5.2   | 14.2<br>5.5  | Specialty Chemicals 1.4 3.9 10.8 Integrated Telecommunication Services 1.4 -0.2 0.8                                                                                                                                                                |
| Oil & Gas Exploration & Production                         | 7.0          | 15.0         | 2.6          | Energy Sector 1.2 1.7 1.7                                                                                                                                                                                                                          |
| Automotive Parts & Equipment                               | 6.9          | 19.5         | 24.5         | Leisure Products 1.1 41.3 NA                                                                                                                                                                                                                       |
| Automobile Manufacturers                                   | 6.9          | 6.0          | 1.2          | Multi-Sector Holdings 1.0 2.2 NA                                                                                                                                                                                                                   |
| Data Processing & Outsourced Services                      | 6.9          | 10.3         | NA           | Electronic Equipment & Instruments 0.8 -0.2 4.3                                                                                                                                                                                                    |
| Industrial Conglomerates                                   | 6.7          | 21.8         | 16.3         | Brewers 0.7 3.2 13.1                                                                                                                                                                                                                               |
| Consumer Discretionary Sector                              | 6.6          | 11.5         | 10.2         | Metal, Glass & Plastic Containers 0.2 7.6 NA                                                                                                                                                                                                       |
| Communications Services Sector                             | 6.5          | 15.9         | 21.6         | Communications Equipment 0.1 2.9 8.2                                                                                                                                                                                                               |
| Real Estate Sector                                         | 6.3          | -0.8         | 7.9          | 400 Semiconductor Materials & Equipment 0.0 1.3 11.5                                                                                                                                                                                               |
| Footwear                                                   | 6.0          | 16.7         | 17.2         | Home Improvement Retail 0.0 0.9 2.5                                                                                                                                                                                                                |
| Environmental & Facilities Services                        | 6.0          | 10.2         | 10.7         | Paper & Plastic Packaging Products & Materials 1.2 5.4                                                                                                                                                                                             |
| Health Care Sector                                         | 5.9<br>5.8   | 17.3<br>7.7  | 8.1<br>9.3   | Food Retail -0.3 -3.5 8.0 Home Furnishings -0.7 9.9 -5.1                                                                                                                                                                                           |
| Health Care Equipment Distributors                         | 5.8          | 8.2          | -8.8         | Home Furnishings -0.7 9.9 -5.1 400 Agricultural Products & Services -0.8 -10.0 -5.3                                                                                                                                                                |
| Movies & Entertainment                                     | 5.7          | 51.3         | 21.3         | Diversified Banks -0.8 -6.2 6.0                                                                                                                                                                                                                    |
| Distillers & Vintners                                      | 5.7          | 12.3         | 11.4         | Life Sciences Tools & Services -1.2 1.2 3.0                                                                                                                                                                                                        |
| Industrial Gases                                           | 5.6          | 10.2         | 11.5         | Construction Machinery & Heavy Transportation Pent 12.2                                                                                                                                                                                            |
| Asset Management & Custody Banks                           | 5.6          | 7.2          | 6.0          | Fertilizers & Agricultural Chemicals -1.8 -1.9 -8.7                                                                                                                                                                                                |
| Water Utilities                                            | 5.5          | 7.2          | 7.8          | Computer & Electronics Retail -2.6 -2.1 -1.1                                                                                                                                                                                                       |
| Apparel & Accessories                                      | 5.4          | 11.6         | 17.0         | Electronic Manufacturing Services -2.6 10.2 12.0                                                                                                                                                                                                   |
| Health Care Facilities                                     | 5.4          | 8.4          | 9.7          | Regional Banks -2.7 -8.8 NA                                                                                                                                                                                                                        |
| Casinos & Gaming                                           | 5.3          | 3.1          | NA           | Oil & Gas Refining & Marketing -6.9 -30.5 -19.1                                                                                                                                                                                                    |
| Human Resource & Employment Services                       | 5.2          | 9.6          | 12.8         | Steel -7.3 -30.3 NA                                                                                                                                                                                                                                |
| Trading Companies & Distributors                           | 5.2          | 6.4          | 15.2         | Household Appliances -8.4 1.0 NA                                                                                                                                                                                                                   |
| S&P 500<br>Managed Health Care                             | 5.0<br>4.9   | 11.2         | 14.9         | Agricultural & Farm Machinery -11.7 -15.7 -5.1                                                                                                                                                                                                     |
| Industrials Sector                                         | 4.9          | 11.0<br>11.8 | 12.8<br>10.6 |                                                                                                                                                                                                                                                    |
| Apparel Retail                                             | 4.9          | 10.1         | 13.0         |                                                                                                                                                                                                                                                    |
| Health Care Supplies                                       | 4.8          | 10.1         | 9.4          |                                                                                                                                                                                                                                                    |
| Passenger Airlines                                         | 4.7          | 0.8          | 45.0         |                                                                                                                                                                                                                                                    |
| Pharmaceuticals                                            | 4.7          | 43.6         | 12.6         |                                                                                                                                                                                                                                                    |
| Technology Distributors                                    | 4.7          | 6.9          | 7.9          |                                                                                                                                                                                                                                                    |
| 400 Soft Drinks & Non-alcoholic Beverages                  | 4.5          | 6.8          | 7.6          |                                                                                                                                                                                                                                                    |
| Building Products                                          | 4.4          | 4.2          | 8.4          |                                                                                                                                                                                                                                                    |
| Copper                                                     | 4.3          | 12.5         | NA           |                                                                                                                                                                                                                                                    |
| Electronic Components                                      | 4.3          | 12.6         | 6.3          |                                                                                                                                                                                                                                                    |
| Food Distributors                                          | 4.3          | 8.8          | 12.4         |                                                                                                                                                                                                                                                    |
| Research & Consulting Services                             | 4.2          | 13.4         | 11.2         |                                                                                                                                                                                                                                                    |
| Industrial Machinery & Supplies & Compon                   |              | 10.8         | 8.5          |                                                                                                                                                                                                                                                    |
| Automotive Retail Technology Hardware, Storage & Periphera | 4.0          | 12.3         | 10.4         |                                                                                                                                                                                                                                                    |
| Financials Sector                                          | 3.9          | 8.9<br>6.2   | 7.3<br>12.3  |                                                                                                                                                                                                                                                    |
| Source: Thomson Reuters I/B/E/S.                           | 5.5          | 0.2          | 12.0         |                                                                                                                                                                                                                                                    |