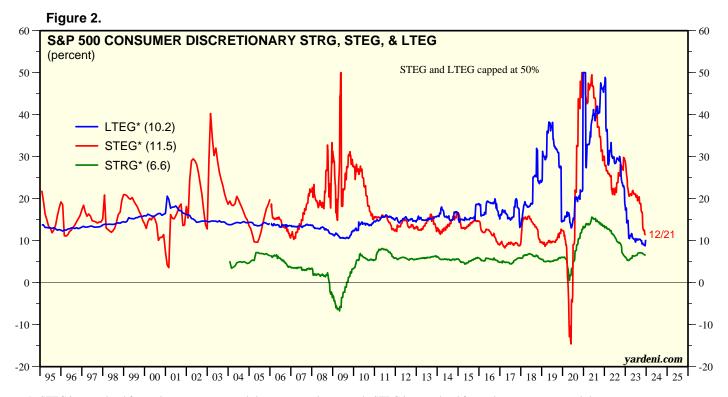

## **Table 1: Sorted on Forward Revenue Growth (%)**

Table 1: Forecasted Growth Rate STRG / STEG / LTEG, Sorted on STRG-Forward Revenue Growth (Thursday data as of December 21, 2023)

| S&P 500 Industry                                           | STRG         | STEG         | LTEG         | S&P 500 Industry STRG STEG LTEG                                                                                                                                                                                                                    |
|------------------------------------------------------------|--------------|--------------|--------------|----------------------------------------------------------------------------------------------------------------------------------------------------------------------------------------------------------------------------------------------------|
| Gold                                                       | 46.0         | 37.8         | 11.8         | IT Consulting & Other Services 3.8 5.3 5.6                                                                                                                                                                                                         |
| Semiconductors                                             | 22.2         | 39.6         | 58.3         | Advertising 3.6 6.0 7.3                                                                                                                                                                                                                            |
| Oil & Gas Storage & Transportation                         | 20.4<br>17.7 | 1.1          | 7.9<br>37.3  | Rail Transportation 3.6 9.4 5.5 Consumer Staples Merchandise Retail 3.6 8.9 8.6                                                                                                                                                                    |
| Reinsurance Interactive Home Entertainment                 | 16.7         | 11.8<br>29.1 | 31.6         | Broadcasting 3.5 33.0 -3.7                                                                                                                                                                                                                         |
| Gas Utilities                                              | 15.9         | 7.0          | 7.5          | Wireless Telecommunication Services 3.4 38.7 71.9                                                                                                                                                                                                  |
| Systems Software                                           | 13.8         | 14.7         | 16.5         | Drug Petail 3.3 -8.5 -8.3                                                                                                                                                                                                                          |
| Interactive Media & Services                               | 11.9         | 18.2         | 23.6         | Other Specialty Retail         3.3         5.2         5.7           Tobacco         3.2         5.1         5.3           Electric Utilities         3.1         8.3         6.6           Household Products         3.0         8.0         7.9 |
| Application Software                                       | 11.0         | 14.8         | 18.2         | Tobacco 3.2 5.1 5.3                                                                                                                                                                                                                                |
| Property & Casualty Insurance                              | 10.4         | 40.5         | 15.7         | Electric Utilities 3.1 8.3 6.6                                                                                                                                                                                                                     |
| Hotels                                                     | 10.4         | 13.2         | 40.3         | Household Products 3.0 8.0 7.9                                                                                                                                                                                                                     |
| Oil & Gas Equipment & Services                             | 10.3         | 20.0         | 31.3         | Air Freight & Couriers 3.0 12.7 -7.1                                                                                                                                                                                                               |
| Information Technology Sector                              | 9.1          | 16.9         | 22.0         | 400 Personal Care Products 2.9 3.1 19.2                                                                                                                                                                                                            |
| Financial Exchanges & Data                                 | 9.1          | 7.7          | 11.1         | Offilities Sector 2.9 6.0 5.9                                                                                                                                                                                                                      |
| Construction & Engineering Aerospace & Defense             | 8.9          | 17.9<br>34.7 | NA<br>13.7   | Biotechnology 2.9 9.3 -0.2<br>Life & Health Insurance 2.9 13.3 10.5                                                                                                                                                                                |
| Transaction & Payment Processing Service                   |              | 14.7         | 15.7         | Life & Health Insurance 2.9 13.3 10.5 Homebuilding 2.8 1.6 1.6                                                                                                                                                                                     |
| Restaurants                                                | 8.7          | 10.3         | 14.4         | Consumer Staples Sector 2.7 5.6 7.8                                                                                                                                                                                                                |
| Diversified Support Services                               | 8.3          | 12.6         | 12.0         | Integrated Oil & Gas 2.6 3.5 -6.4                                                                                                                                                                                                                  |
| Health Care Distributors                                   | 8.2          | 11.2         | 10.8         | Publishing 2.5 29.2 NA                                                                                                                                                                                                                             |
| Electrical Components & Equipment                          | 8.1          | 11.7         | 12.1         | Multi-line Insurance 2.5 12.0 14.6                                                                                                                                                                                                                 |
| Internet Services & Infrastructure                         | 8.0          | 11.9         | 11.4         | Independent Power Producers & Energy Tr. 2.4 10.0 7.5                                                                                                                                                                                              |
| Cargo Ground Transportation                                | 7.9          | 17.1         | 7.1          | Cable & Satellite 2.3 10.7 10.2                                                                                                                                                                                                                    |
| Construction Materials                                     | 7.6          | 14.2         | 21.8         | Multi-Utilities 1.8 7.3 3.3                                                                                                                                                                                                                        |
| Insurance Brokers                                          | 7.6          | 12.2         | 10.6         | Materials Sector 1.8 3.3 8.7                                                                                                                                                                                                                       |
| Consumer Electronics                                       | 7.5          | 7.7          | 5.6          | Packaged Foods 1.6 5.7 7.9                                                                                                                                                                                                                         |
| Investment Banking & Brokerage                             |              | 29.5         | 7.4          | Commodity Chemicals 1.6 22.7 -7.8                                                                                                                                                                                                                  |
| Consumer Finance Health Care Services                      | 7.1<br>7.0   | 6.8<br>5.2   | 14.2<br>5.5  | Specialty Chemicals 1.4 3.9 10.8 Integrated Telecommunication Services 1.4 -0.2 0.8                                                                                                                                                                |
| Oil & Gas Exploration & Production                         | 7.0          | 15.0         | 2.6          | Energy Sector 1.2 1.7 1.7                                                                                                                                                                                                                          |
| Automotive Parts & Equipment                               | 6.9          | 19.5         | 24.5         | Leisure Products 1.1 41.3 NA                                                                                                                                                                                                                       |
| Automobile Manufacturers                                   | 6.9          | 6.0          | 1.2          | Multi-Sector Holdings 1.0 2.2 NA                                                                                                                                                                                                                   |
| Data Processing & Outsourced Services                      | 6.9          | 10.3         | NA           | Electronic Equipment & Instruments 0.8 -0.2 4.3                                                                                                                                                                                                    |
| Industrial Conglomerates                                   | 6.7          | 21.8         | 16.3         | Brewers 0.7 3.2 13.1                                                                                                                                                                                                                               |
| Consumer Discretionary Sector                              | 6.6          | 11.5         | 10.2         | Metal, Glass & Plastic Containers 0.2 7.6 NA                                                                                                                                                                                                       |
| Communications Services Sector                             | 6.5          | 15.9         | 21.6         | Communications Equipment 0.1 2.9 8.2                                                                                                                                                                                                               |
| Real Estate Sector                                         | 6.3          | -0.8         | 7.9          | 400 Semiconductor Materials & Equipment 0.0 1.3 11.5                                                                                                                                                                                               |
| Footwear                                                   | 6.0          | 16.7         | 17.2         | Home Improvement Retail 0.0 0.9 2.5                                                                                                                                                                                                                |
| Environmental & Facilities Services                        | 6.0          | 10.2         | 10.7         | Paper & Plastic Packaging Products & Materials 1.2 5.4                                                                                                                                                                                             |
| Health Care Sector                                         | 5.9<br>5.8   | 17.3<br>7.7  | 8.1<br>9.3   | Food Retail -0.3 -3.5 8.0 Home Furnishings -0.7 9.9 -5.1                                                                                                                                                                                           |
| Health Care Equipment Distributors                         | 5.8          | 8.2          | -8.8         | Home Furnishings -0.7 9.9 -5.1 400 Agricultural Products & Services -0.8 -10.0 -5.3                                                                                                                                                                |
| Movies & Entertainment                                     | 5.7          | 51.3         | 21.3         | Diversified Banks -0.8 -6.2 6.0                                                                                                                                                                                                                    |
| Distillers & Vintners                                      | 5.7          | 12.3         | 11.4         | Life Sciences Tools & Services -1.2 1.2 3.0                                                                                                                                                                                                        |
| Industrial Gases                                           | 5.6          | 10.2         | 11.5         | Construction Machinery & Heavy Transportation Pent 12.2                                                                                                                                                                                            |
| Asset Management & Custody Banks                           | 5.6          | 7.2          | 6.0          | Fertilizers & Agricultural Chemicals -1.8 -1.9 -8.7                                                                                                                                                                                                |
| Water Utilities                                            | 5.5          | 7.2          | 7.8          | Computer & Electronics Retail -2.6 -2.1 -1.1                                                                                                                                                                                                       |
| Apparel & Accessories                                      | 5.4          | 11.6         | 17.0         | Electronic Manufacturing Services -2.6 10.2 12.0                                                                                                                                                                                                   |
| Health Care Facilities                                     | 5.4          | 8.4          | 9.7          | Regional Banks -2.7 -8.8 NA                                                                                                                                                                                                                        |
| Casinos & Gaming                                           | 5.3          | 3.1          | NA           | Oil & Gas Refining & Marketing -6.9 -30.5 -19.1                                                                                                                                                                                                    |
| Human Resource & Employment Services                       | 5.2          | 9.6          | 12.8         | Steel -7.3 -30.3 NA                                                                                                                                                                                                                                |
| Trading Companies & Distributors                           | 5.2          | 6.4          | 15.2         | Household Appliances -8.4 1.0 NA                                                                                                                                                                                                                   |
| S&P 500<br>Managed Health Care                             | 5.0<br>4.9   | 11.2         | 14.9         | Agricultural & Farm Machinery -11.7 -15.7 -5.1                                                                                                                                                                                                     |
| Industrials Sector                                         | 4.9          | 11.0<br>11.8 | 12.8<br>10.6 |                                                                                                                                                                                                                                                    |
| Apparel Retail                                             | 4.9          | 10.1         | 13.0         |                                                                                                                                                                                                                                                    |
| Health Care Supplies                                       | 4.8          | 10.1         | 9.4          |                                                                                                                                                                                                                                                    |
| Passenger Airlines                                         | 4.7          | 0.8          | 45.0         |                                                                                                                                                                                                                                                    |
| Pharmaceuticals                                            | 4.7          | 43.6         | 12.6         |                                                                                                                                                                                                                                                    |
| Technology Distributors                                    | 4.7          | 6.9          | 7.9          |                                                                                                                                                                                                                                                    |
| 400 Soft Drinks & Non-alcoholic Beverages                  | 4.5          | 6.8          | 7.6          |                                                                                                                                                                                                                                                    |
| Building Products                                          | 4.4          | 4.2          | 8.4          |                                                                                                                                                                                                                                                    |
| Copper                                                     | 4.3          | 12.5         | NA           |                                                                                                                                                                                                                                                    |
| Electronic Components                                      | 4.3          | 12.6         | 6.3          |                                                                                                                                                                                                                                                    |
| Food Distributors                                          | 4.3          | 8.8          | 12.4         |                                                                                                                                                                                                                                                    |
| Research & Consulting Services                             | 4.2          | 13.4         | 11.2         |                                                                                                                                                                                                                                                    |
| Industrial Machinery & Supplies & Compon                   |              | 10.8         | 8.5          |                                                                                                                                                                                                                                                    |
| Automotive Retail Technology Hardware, Storage & Periphera | 4.0          | 12.3         | 10.4         |                                                                                                                                                                                                                                                    |
| Financials Sector                                          | 3.9          | 8.9<br>6.2   | 7.3<br>12.3  |                                                                                                                                                                                                                                                    |
| Source: Thomson Reuters I/B/E/S.                           | 5.5          | 0.2          | 12.0         |                                                                                                                                                                                                                                                    |