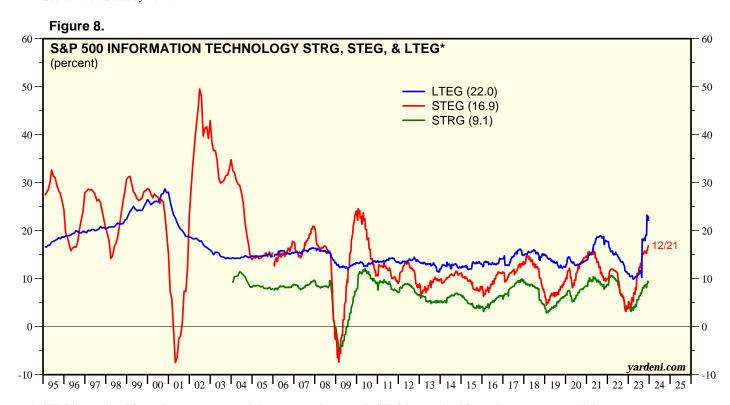

## **Table 1: Sorted on Forward Revenue Growth (%)**

Table 1: Forecasted Growth Rate STRG / STEG / LTEG, Sorted on STRG-Forward Revenue Growth (Thursday data as of December 21, 2023)

| S&P 500 Industry                                           | STRG         | STEG         | LTEG         | S&P 500 Industry STRG STEG LTEG                                                                                                                                                                                                                    |
|------------------------------------------------------------|--------------|--------------|--------------|----------------------------------------------------------------------------------------------------------------------------------------------------------------------------------------------------------------------------------------------------|
| Gold                                                       | 46.0         | 37.8         | 11.8         | IT Consulting & Other Services 3.8 5.3 5.6                                                                                                                                                                                                         |
| Semiconductors                                             | 22.2         | 39.6         | 58.3         | Advertising 3.6 6.0 7.3                                                                                                                                                                                                                            |
| Oil & Gas Storage & Transportation                         | 20.4<br>17.7 | 1.1          | 7.9<br>37.3  | Rail Transportation 3.6 9.4 5.5 Consumer Staples Merchandise Retail 3.6 8.9 8.6                                                                                                                                                                    |
| Reinsurance Interactive Home Entertainment                 | 16.7         | 11.8<br>29.1 | 31.6         | Broadcasting 3.5 33.0 -3.7                                                                                                                                                                                                                         |
| Gas Utilities                                              | 15.9         | 7.0          | 7.5          | Wireless Telecommunication Services 3.4 38.7 71.9                                                                                                                                                                                                  |
| Systems Software                                           | 13.8         | 14.7         | 16.5         | Drug Petail 3.3 -8.5 -8.3                                                                                                                                                                                                                          |
| Interactive Media & Services                               | 11.9         | 18.2         | 23.6         | Other Specialty Retail         3.3         5.2         5.7           Tobacco         3.2         5.1         5.3           Electric Utilities         3.1         8.3         6.6           Household Products         3.0         8.0         7.9 |
| Application Software                                       | 11.0         | 14.8         | 18.2         | Tobacco 3.2 5.1 5.3                                                                                                                                                                                                                                |
| Property & Casualty Insurance                              | 10.4         | 40.5         | 15.7         | Electric Utilities 3.1 8.3 6.6                                                                                                                                                                                                                     |
| Hotels                                                     | 10.4         | 13.2         | 40.3         | Household Products 3.0 8.0 7.9                                                                                                                                                                                                                     |
| Oil & Gas Equipment & Services                             | 10.3         | 20.0         | 31.3         | Air Freight & Couriers 3.0 12.7 -7.1                                                                                                                                                                                                               |
| Information Technology Sector                              | 9.1          | 16.9         | 22.0         | 400 Personal Care Products 2.9 3.1 19.2                                                                                                                                                                                                            |
| Financial Exchanges & Data                                 | 9.1          | 7.7          | 11.1         | Offilities Sector 2.9 6.0 5.9                                                                                                                                                                                                                      |
| Construction & Engineering Aerospace & Defense             | 8.9          | 17.9<br>34.7 | NA<br>13.7   | Biotechnology 2.9 9.3 -0.2<br>Life & Health Insurance 2.9 13.3 10.5                                                                                                                                                                                |
| Transaction & Payment Processing Service                   |              | 14.7         | 15.7         | Life & Health Insurance 2.9 13.3 10.5 Homebuilding 2.8 1.6 1.6                                                                                                                                                                                     |
| Restaurants                                                | 8.7          | 10.3         | 14.4         | Consumer Staples Sector 2.7 5.6 7.8                                                                                                                                                                                                                |
| Diversified Support Services                               | 8.3          | 12.6         | 12.0         | Integrated Oil & Gas 2.6 3.5 -6.4                                                                                                                                                                                                                  |
| Health Care Distributors                                   | 8.2          | 11.2         | 10.8         | Publishing 2.5 29.2 NA                                                                                                                                                                                                                             |
| Electrical Components & Equipment                          | 8.1          | 11.7         | 12.1         | Multi-line Insurance 2.5 12.0 14.6                                                                                                                                                                                                                 |
| Internet Services & Infrastructure                         | 8.0          | 11.9         | 11.4         | Independent Power Producers & Energy Tr. 2.4 10.0 7.5                                                                                                                                                                                              |
| Cargo Ground Transportation                                | 7.9          | 17.1         | 7.1          | Cable & Satellite 2.3 10.7 10.2                                                                                                                                                                                                                    |
| Construction Materials                                     | 7.6          | 14.2         | 21.8         | Multi-Utilities 1.8 7.3 3.3                                                                                                                                                                                                                        |
| Insurance Brokers                                          | 7.6          | 12.2         | 10.6         | Materials Sector 1.8 3.3 8.7                                                                                                                                                                                                                       |
| Consumer Electronics                                       | 7.5          | 7.7          | 5.6          | Packaged Foods 1.6 5.7 7.9                                                                                                                                                                                                                         |
| Investment Banking & Brokerage                             |              | 29.5         | 7.4          | Commodity Chemicals 1.6 22.7 -7.8                                                                                                                                                                                                                  |
| Consumer Finance Health Care Services                      | 7.1<br>7.0   | 6.8<br>5.2   | 14.2<br>5.5  | Specialty Chemicals 1.4 3.9 10.8 Integrated Telecommunication Services 1.4 -0.2 0.8                                                                                                                                                                |
| Oil & Gas Exploration & Production                         | 7.0          | 15.0         | 2.6          | Energy Sector 1.2 1.7 1.7                                                                                                                                                                                                                          |
| Automotive Parts & Equipment                               | 6.9          | 19.5         | 24.5         | Leisure Products 1.1 41.3 NA                                                                                                                                                                                                                       |
| Automobile Manufacturers                                   | 6.9          | 6.0          | 1.2          | Multi-Sector Holdings 1.0 2.2 NA                                                                                                                                                                                                                   |
| Data Processing & Outsourced Services                      | 6.9          | 10.3         | NA           | Electronic Equipment & Instruments 0.8 -0.2 4.3                                                                                                                                                                                                    |
| Industrial Conglomerates                                   | 6.7          | 21.8         | 16.3         | Brewers 0.7 3.2 13.1                                                                                                                                                                                                                               |
| Consumer Discretionary Sector                              | 6.6          | 11.5         | 10.2         | Metal, Glass & Plastic Containers 0.2 7.6 NA                                                                                                                                                                                                       |
| Communications Services Sector                             | 6.5          | 15.9         | 21.6         | Communications Equipment 0.1 2.9 8.2                                                                                                                                                                                                               |
| Real Estate Sector                                         | 6.3          | -0.8         | 7.9          | 400 Semiconductor Materials & Equipment 0.0 1.3 11.5                                                                                                                                                                                               |
| Footwear                                                   | 6.0          | 16.7         | 17.2         | Home Improvement Retail 0.0 0.9 2.5                                                                                                                                                                                                                |
| Environmental & Facilities Services                        | 6.0          | 10.2         | 10.7         | Paper & Plastic Packaging Products & Materials 1.2 5.4                                                                                                                                                                                             |
| Health Care Sector                                         | 5.9<br>5.8   | 17.3<br>7.7  | 8.1<br>9.3   | Food Retail -0.3 -3.5 8.0 Home Furnishings -0.7 9.9 -5.1                                                                                                                                                                                           |
| Health Care Equipment Distributors                         | 5.8          | 8.2          | -8.8         | Home Furnishings -0.7 9.9 -5.1 400 Agricultural Products & Services -0.8 -10.0 -5.3                                                                                                                                                                |
| Movies & Entertainment                                     | 5.7          | 51.3         | 21.3         | Diversified Banks -0.8 -6.2 6.0                                                                                                                                                                                                                    |
| Distillers & Vintners                                      | 5.7          | 12.3         | 11.4         | Life Sciences Tools & Services -1.2 1.2 3.0                                                                                                                                                                                                        |
| Industrial Gases                                           | 5.6          | 10.2         | 11.5         | Construction Machinery & Heavy Transportation Pent 12.2                                                                                                                                                                                            |
| Asset Management & Custody Banks                           | 5.6          | 7.2          | 6.0          | Fertilizers & Agricultural Chemicals -1.8 -1.9 -8.7                                                                                                                                                                                                |
| Water Utilities                                            | 5.5          | 7.2          | 7.8          | Computer & Electronics Retail -2.6 -2.1 -1.1                                                                                                                                                                                                       |
| Apparel & Accessories                                      | 5.4          | 11.6         | 17.0         | Electronic Manufacturing Services -2.6 10.2 12.0                                                                                                                                                                                                   |
| Health Care Facilities                                     | 5.4          | 8.4          | 9.7          | Regional Banks -2.7 -8.8 NA                                                                                                                                                                                                                        |
| Casinos & Gaming                                           | 5.3          | 3.1          | NA           | Oil & Gas Refining & Marketing -6.9 -30.5 -19.1                                                                                                                                                                                                    |
| Human Resource & Employment Services                       | 5.2          | 9.6          | 12.8         | Steel -7.3 -30.3 NA                                                                                                                                                                                                                                |
| Trading Companies & Distributors                           | 5.2          | 6.4          | 15.2         | Household Appliances -8.4 1.0 NA                                                                                                                                                                                                                   |
| S&P 500<br>Managed Health Care                             | 5.0<br>4.9   | 11.2         | 14.9         | Agricultural & Farm Machinery -11.7 -15.7 -5.1                                                                                                                                                                                                     |
| Industrials Sector                                         | 4.9          | 11.0<br>11.8 | 12.8<br>10.6 |                                                                                                                                                                                                                                                    |
| Apparel Retail                                             | 4.9          | 10.1         | 13.0         |                                                                                                                                                                                                                                                    |
| Health Care Supplies                                       | 4.8          | 10.1         | 9.4          |                                                                                                                                                                                                                                                    |
| Passenger Airlines                                         | 4.7          | 0.8          | 45.0         |                                                                                                                                                                                                                                                    |
| Pharmaceuticals                                            | 4.7          | 43.6         | 12.6         |                                                                                                                                                                                                                                                    |
| Technology Distributors                                    | 4.7          | 6.9          | 7.9          |                                                                                                                                                                                                                                                    |
| 400 Soft Drinks & Non-alcoholic Beverages                  | 4.5          | 6.8          | 7.6          |                                                                                                                                                                                                                                                    |
| Building Products                                          | 4.4          | 4.2          | 8.4          |                                                                                                                                                                                                                                                    |
| Copper                                                     | 4.3          | 12.5         | NA           |                                                                                                                                                                                                                                                    |
| Electronic Components                                      | 4.3          | 12.6         | 6.3          |                                                                                                                                                                                                                                                    |
| Food Distributors                                          | 4.3          | 8.8          | 12.4         |                                                                                                                                                                                                                                                    |
| Research & Consulting Services                             | 4.2          | 13.4         | 11.2         |                                                                                                                                                                                                                                                    |
| Industrial Machinery & Supplies & Compon                   |              | 10.8         | 8.5          |                                                                                                                                                                                                                                                    |
| Automotive Retail Technology Hardware, Storage & Periphera | 4.0          | 12.3         | 10.4         |                                                                                                                                                                                                                                                    |
| Financials Sector                                          | 3.9          | 8.9<br>6.2   | 7.3<br>12.3  |                                                                                                                                                                                                                                                    |
| Source: Thomson Reuters I/B/E/S.                           | 5.5          | 0.2          | 12.0         |                                                                                                                                                                                                                                                    |