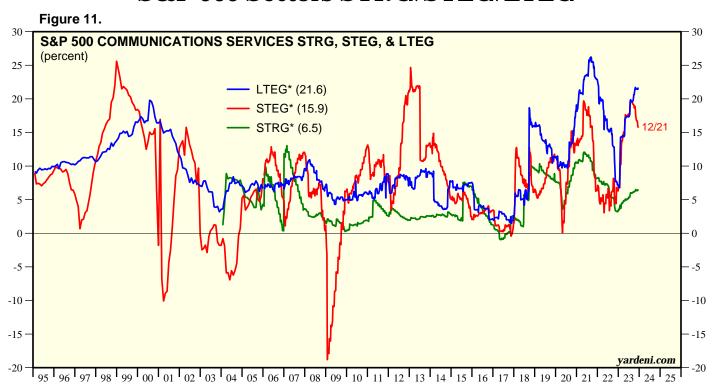

## **Table 1: Sorted on Forward Revenue Growth (%)**

Table 1: Forecasted Growth Rate STRG / STEG / LTEG, Sorted on STRG-Forward Revenue Growth (Thursday data as of December 21, 2023)

| S&P 500 Industry                                           | STRG         | STEG         | LTEG         | S&P 500 Industry STRG STEG LTEG                                                                                                                                                                                                                    |
|------------------------------------------------------------|--------------|--------------|--------------|----------------------------------------------------------------------------------------------------------------------------------------------------------------------------------------------------------------------------------------------------|
| Gold                                                       | 46.0         | 37.8         | 11.8         | IT Consulting & Other Services 3.8 5.3 5.6                                                                                                                                                                                                         |
| Semiconductors                                             | 22.2         | 39.6         | 58.3         | Advertising 3.6 6.0 7.3                                                                                                                                                                                                                            |
| Oil & Gas Storage & Transportation                         | 20.4<br>17.7 | 1.1          | 7.9<br>37.3  | Rail Transportation 3.6 9.4 5.5 Consumer Staples Merchandise Retail 3.6 8.9 8.6                                                                                                                                                                    |
| Reinsurance Interactive Home Entertainment                 | 16.7         | 11.8<br>29.1 | 31.6         | Broadcasting 3.5 33.0 -3.7                                                                                                                                                                                                                         |
| Gas Utilities                                              | 15.9         | 7.0          | 7.5          | Wireless Telecommunication Services 3.4 38.7 71.9                                                                                                                                                                                                  |
| Systems Software                                           | 13.8         | 14.7         | 16.5         | Drug Petail 3.3 -8.5 -8.3                                                                                                                                                                                                                          |
| Interactive Media & Services                               | 11.9         | 18.2         | 23.6         | Other Specialty Retail         3.3         5.2         5.7           Tobacco         3.2         5.1         5.3           Electric Utilities         3.1         8.3         6.6           Household Products         3.0         8.0         7.9 |
| Application Software                                       | 11.0         | 14.8         | 18.2         | Tobacco 3.2 5.1 5.3                                                                                                                                                                                                                                |
| Property & Casualty Insurance                              | 10.4         | 40.5         | 15.7         | Electric Utilities 3.1 8.3 6.6                                                                                                                                                                                                                     |
| Hotels                                                     | 10.4         | 13.2         | 40.3         | Household Products 3.0 8.0 7.9                                                                                                                                                                                                                     |
| Oil & Gas Equipment & Services                             | 10.3         | 20.0         | 31.3         | Air Freight & Couriers 3.0 12.7 -7.1                                                                                                                                                                                                               |
| Information Technology Sector                              | 9.1          | 16.9         | 22.0         | 400 Personal Care Products 2.9 3.1 19.2                                                                                                                                                                                                            |
| Financial Exchanges & Data                                 | 9.1          | 7.7          | 11.1         | Offilities Sector 2.9 6.0 5.9                                                                                                                                                                                                                      |
| Construction & Engineering Aerospace & Defense             | 8.9          | 17.9<br>34.7 | NA<br>13.7   | Biotechnology 2.9 9.3 -0.2<br>Life & Health Insurance 2.9 13.3 10.5                                                                                                                                                                                |
| Transaction & Payment Processing Service                   |              | 14.7         | 15.7         | Life & Health Insurance 2.9 13.3 10.5 Homebuilding 2.8 1.6 1.6                                                                                                                                                                                     |
| Restaurants                                                | 8.7          | 10.3         | 14.4         | Consumer Staples Sector 2.7 5.6 7.8                                                                                                                                                                                                                |
| Diversified Support Services                               | 8.3          | 12.6         | 12.0         | Integrated Oil & Gas 2.6 3.5 -6.4                                                                                                                                                                                                                  |
| Health Care Distributors                                   | 8.2          | 11.2         | 10.8         | Publishing 2.5 29.2 NA                                                                                                                                                                                                                             |
| Electrical Components & Equipment                          | 8.1          | 11.7         | 12.1         | Multi-line Insurance 2.5 12.0 14.6                                                                                                                                                                                                                 |
| Internet Services & Infrastructure                         | 8.0          | 11.9         | 11.4         | Independent Power Producers & Energy Tr. 2.4 10.0 7.5                                                                                                                                                                                              |
| Cargo Ground Transportation                                | 7.9          | 17.1         | 7.1          | Cable & Satellite 2.3 10.7 10.2                                                                                                                                                                                                                    |
| Construction Materials                                     | 7.6          | 14.2         | 21.8         | Multi-Utilities 1.8 7.3 3.3                                                                                                                                                                                                                        |
| Insurance Brokers                                          | 7.6          | 12.2         | 10.6         | Materials Sector 1.8 3.3 8.7                                                                                                                                                                                                                       |
| Consumer Electronics                                       | 7.5          | 7.7          | 5.6          | Packaged Foods 1.6 5.7 7.9                                                                                                                                                                                                                         |
| Investment Banking & Brokerage                             |              | 29.5         | 7.4          | Commodity Chemicals 1.6 22.7 -7.8                                                                                                                                                                                                                  |
| Consumer Finance Health Care Services                      | 7.1<br>7.0   | 6.8<br>5.2   | 14.2<br>5.5  | Specialty Chemicals 1.4 3.9 10.8 Integrated Telecommunication Services 1.4 -0.2 0.8                                                                                                                                                                |
| Oil & Gas Exploration & Production                         | 7.0          | 15.0         | 2.6          | Energy Sector 1.2 1.7 1.7                                                                                                                                                                                                                          |
| Automotive Parts & Equipment                               | 6.9          | 19.5         | 24.5         | Leisure Products 1.1 41.3 NA                                                                                                                                                                                                                       |
| Automobile Manufacturers                                   | 6.9          | 6.0          | 1.2          | Multi-Sector Holdings 1.0 2.2 NA                                                                                                                                                                                                                   |
| Data Processing & Outsourced Services                      | 6.9          | 10.3         | NA           | Electronic Equipment & Instruments 0.8 -0.2 4.3                                                                                                                                                                                                    |
| Industrial Conglomerates                                   | 6.7          | 21.8         | 16.3         | Brewers 0.7 3.2 13.1                                                                                                                                                                                                                               |
| Consumer Discretionary Sector                              | 6.6          | 11.5         | 10.2         | Metal, Glass & Plastic Containers 0.2 7.6 NA                                                                                                                                                                                                       |
| Communications Services Sector                             | 6.5          | 15.9         | 21.6         | Communications Equipment 0.1 2.9 8.2                                                                                                                                                                                                               |
| Real Estate Sector                                         | 6.3          | -0.8         | 7.9          | 400 Semiconductor Materials & Equipment 0.0 1.3 11.5                                                                                                                                                                                               |
| Footwear                                                   | 6.0          | 16.7         | 17.2         | Home Improvement Retail 0.0 0.9 2.5                                                                                                                                                                                                                |
| Environmental & Facilities Services                        | 6.0          | 10.2         | 10.7         | Paper & Plastic Packaging Products & Materials 1.2 5.4                                                                                                                                                                                             |
| Health Care Sector                                         | 5.9<br>5.8   | 17.3<br>7.7  | 8.1<br>9.3   | Food Retail -0.3 -3.5 8.0 Home Furnishings -0.7 9.9 -5.1                                                                                                                                                                                           |
| Health Care Equipment Distributors                         | 5.8          | 8.2          | -8.8         | Home Furnishings -0.7 9.9 -5.1 400 Agricultural Products & Services -0.8 -10.0 -5.3                                                                                                                                                                |
| Movies & Entertainment                                     | 5.7          | 51.3         | 21.3         | Diversified Banks -0.8 -6.2 6.0                                                                                                                                                                                                                    |
| Distillers & Vintners                                      | 5.7          | 12.3         | 11.4         | Life Sciences Tools & Services -1.2 1.2 3.0                                                                                                                                                                                                        |
| Industrial Gases                                           | 5.6          | 10.2         | 11.5         | Construction Machinery & Heavy Transportation Pent 12.2                                                                                                                                                                                            |
| Asset Management & Custody Banks                           | 5.6          | 7.2          | 6.0          | Fertilizers & Agricultural Chemicals -1.8 -1.9 -8.7                                                                                                                                                                                                |
| Water Utilities                                            | 5.5          | 7.2          | 7.8          | Computer & Electronics Retail -2.6 -2.1 -1.1                                                                                                                                                                                                       |
| Apparel & Accessories                                      | 5.4          | 11.6         | 17.0         | Electronic Manufacturing Services -2.6 10.2 12.0                                                                                                                                                                                                   |
| Health Care Facilities                                     | 5.4          | 8.4          | 9.7          | Regional Banks -2.7 -8.8 NA                                                                                                                                                                                                                        |
| Casinos & Gaming                                           | 5.3          | 3.1          | NA           | Oil & Gas Refining & Marketing -6.9 -30.5 -19.1                                                                                                                                                                                                    |
| Human Resource & Employment Services                       | 5.2          | 9.6          | 12.8         | Steel -7.3 -30.3 NA                                                                                                                                                                                                                                |
| Trading Companies & Distributors                           | 5.2          | 6.4          | 15.2         | Household Appliances -8.4 1.0 NA                                                                                                                                                                                                                   |
| S&P 500<br>Managed Health Care                             | 5.0<br>4.9   | 11.2         | 14.9         | Agricultural & Farm Machinery -11.7 -15.7 -5.1                                                                                                                                                                                                     |
| Industrials Sector                                         | 4.9          | 11.0<br>11.8 | 12.8<br>10.6 |                                                                                                                                                                                                                                                    |
| Apparel Retail                                             | 4.9          | 10.1         | 13.0         |                                                                                                                                                                                                                                                    |
| Health Care Supplies                                       | 4.8          | 10.1         | 9.4          |                                                                                                                                                                                                                                                    |
| Passenger Airlines                                         | 4.7          | 0.8          | 45.0         |                                                                                                                                                                                                                                                    |
| Pharmaceuticals                                            | 4.7          | 43.6         | 12.6         |                                                                                                                                                                                                                                                    |
| Technology Distributors                                    | 4.7          | 6.9          | 7.9          |                                                                                                                                                                                                                                                    |
| 400 Soft Drinks & Non-alcoholic Beverages                  | 4.5          | 6.8          | 7.6          |                                                                                                                                                                                                                                                    |
| Building Products                                          | 4.4          | 4.2          | 8.4          |                                                                                                                                                                                                                                                    |
| Copper                                                     | 4.3          | 12.5         | NA           |                                                                                                                                                                                                                                                    |
| Electronic Components                                      | 4.3          | 12.6         | 6.3          |                                                                                                                                                                                                                                                    |
| Food Distributors                                          | 4.3          | 8.8          | 12.4         |                                                                                                                                                                                                                                                    |
| Research & Consulting Services                             | 4.2          | 13.4         | 11.2         |                                                                                                                                                                                                                                                    |
| Industrial Machinery & Supplies & Compon                   |              | 10.8         | 8.5          |                                                                                                                                                                                                                                                    |
| Automotive Retail Technology Hardware, Storage & Periphera | 4.0          | 12.3         | 10.4         |                                                                                                                                                                                                                                                    |
| Financials Sector                                          | 3.9          | 8.9<br>6.2   | 7.3<br>12.3  |                                                                                                                                                                                                                                                    |
| Source: Thomson Reuters I/B/E/S.                           | 5.5          | 0.2          | 12.0         |                                                                                                                                                                                                                                                    |