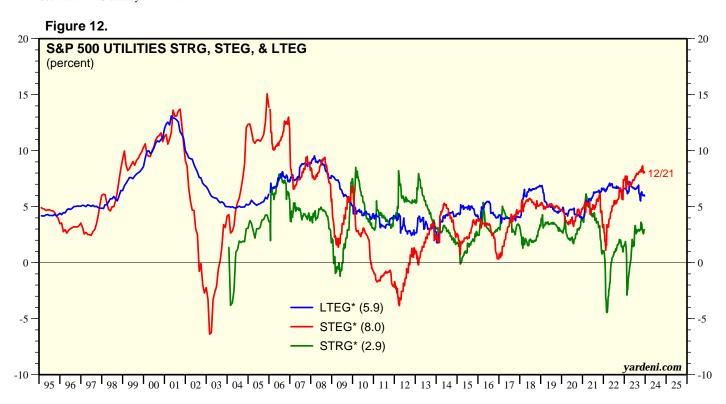

## **Table 1: Sorted on Forward Revenue Growth (%)**

Table 1: Forecasted Growth Rate STRG / STEG / LTEG, Sorted on STRG-Forward Revenue Growth (Thursday data as of December 21, 2023)

| S&P 500 Industry                                           | STRG         | STEG         | LTEG         | S&P 500 Industry STRG STEG LTEG                                                                                                                                                                                                                    |
|------------------------------------------------------------|--------------|--------------|--------------|----------------------------------------------------------------------------------------------------------------------------------------------------------------------------------------------------------------------------------------------------|
| Gold                                                       | 46.0         | 37.8         | 11.8         | IT Consulting & Other Services 3.8 5.3 5.6                                                                                                                                                                                                         |
| Semiconductors                                             | 22.2         | 39.6         | 58.3         | Advertising 3.6 6.0 7.3                                                                                                                                                                                                                            |
| Oil & Gas Storage & Transportation                         | 20.4<br>17.7 | 1.1          | 7.9<br>37.3  | Rail Transportation 3.6 9.4 5.5 Consumer Staples Merchandise Retail 3.6 8.9 8.6                                                                                                                                                                    |
| Reinsurance Interactive Home Entertainment                 | 16.7         | 11.8<br>29.1 | 31.6         | Broadcasting 3.5 33.0 -3.7                                                                                                                                                                                                                         |
| Gas Utilities                                              | 15.9         | 7.0          | 7.5          | Wireless Telecommunication Services 3.4 38.7 71.9                                                                                                                                                                                                  |
| Systems Software                                           | 13.8         | 14.7         | 16.5         | Drug Petail 3.3 -8.5 -8.3                                                                                                                                                                                                                          |
| Interactive Media & Services                               | 11.9         | 18.2         | 23.6         | Other Specialty Retail         3.3         5.2         5.7           Tobacco         3.2         5.1         5.3           Electric Utilities         3.1         8.3         6.6           Household Products         3.0         8.0         7.9 |
| Application Software                                       | 11.0         | 14.8         | 18.2         | Tobacco 3.2 5.1 5.3                                                                                                                                                                                                                                |
| Property & Casualty Insurance                              | 10.4         | 40.5         | 15.7         | Electric Utilities 3.1 8.3 6.6                                                                                                                                                                                                                     |
| Hotels                                                     | 10.4         | 13.2         | 40.3         | Household Products 3.0 8.0 7.9                                                                                                                                                                                                                     |
| Oil & Gas Equipment & Services                             | 10.3         | 20.0         | 31.3         | Air Freight & Couriers 3.0 12.7 -7.1                                                                                                                                                                                                               |
| Information Technology Sector                              | 9.1          | 16.9         | 22.0         | 400 Personal Care Products 2.9 3.1 19.2                                                                                                                                                                                                            |
| Financial Exchanges & Data                                 | 9.1          | 7.7          | 11.1         | Offilities Sector 2.9 6.0 5.9                                                                                                                                                                                                                      |
| Construction & Engineering Aerospace & Defense             | 8.9          | 17.9<br>34.7 | NA<br>13.7   | Biotechnology 2.9 9.3 -0.2<br>Life & Health Insurance 2.9 13.3 10.5                                                                                                                                                                                |
| Transaction & Payment Processing Service                   |              | 14.7         | 15.7         | Life & Health Insurance 2.9 13.3 10.5 Homebuilding 2.8 1.6 1.6                                                                                                                                                                                     |
| Restaurants                                                | 8.7          | 10.3         | 14.4         | Consumer Staples Sector 2.7 5.6 7.8                                                                                                                                                                                                                |
| Diversified Support Services                               | 8.3          | 12.6         | 12.0         | Integrated Oil & Gas 2.6 3.5 -6.4                                                                                                                                                                                                                  |
| Health Care Distributors                                   | 8.2          | 11.2         | 10.8         | Publishing 2.5 29.2 NA                                                                                                                                                                                                                             |
| Electrical Components & Equipment                          | 8.1          | 11.7         | 12.1         | Multi-line Insurance 2.5 12.0 14.6                                                                                                                                                                                                                 |
| Internet Services & Infrastructure                         | 8.0          | 11.9         | 11.4         | Independent Power Producers & Energy Tr. 2.4 10.0 7.5                                                                                                                                                                                              |
| Cargo Ground Transportation                                | 7.9          | 17.1         | 7.1          | Cable & Satellite 2.3 10.7 10.2                                                                                                                                                                                                                    |
| Construction Materials                                     | 7.6          | 14.2         | 21.8         | Multi-Utilities 1.8 7.3 3.3                                                                                                                                                                                                                        |
| Insurance Brokers                                          | 7.6          | 12.2         | 10.6         | Materials Sector 1.8 3.3 8.7                                                                                                                                                                                                                       |
| Consumer Electronics                                       | 7.5          | 7.7          | 5.6          | Packaged Foods 1.6 5.7 7.9                                                                                                                                                                                                                         |
| Investment Banking & Brokerage                             |              | 29.5         | 7.4          | Commodity Chemicals 1.6 22.7 -7.8                                                                                                                                                                                                                  |
| Consumer Finance Health Care Services                      | 7.1<br>7.0   | 6.8<br>5.2   | 14.2<br>5.5  | Specialty Chemicals 1.4 3.9 10.8 Integrated Telecommunication Services 1.4 -0.2 0.8                                                                                                                                                                |
| Oil & Gas Exploration & Production                         | 7.0          | 15.0         | 2.6          | Energy Sector 1.2 1.7 1.7                                                                                                                                                                                                                          |
| Automotive Parts & Equipment                               | 6.9          | 19.5         | 24.5         | Leisure Products 1.1 41.3 NA                                                                                                                                                                                                                       |
| Automobile Manufacturers                                   | 6.9          | 6.0          | 1.2          | Multi-Sector Holdings 1.0 2.2 NA                                                                                                                                                                                                                   |
| Data Processing & Outsourced Services                      | 6.9          | 10.3         | NA           | Electronic Equipment & Instruments 0.8 -0.2 4.3                                                                                                                                                                                                    |
| Industrial Conglomerates                                   | 6.7          | 21.8         | 16.3         | Brewers 0.7 3.2 13.1                                                                                                                                                                                                                               |
| Consumer Discretionary Sector                              | 6.6          | 11.5         | 10.2         | Metal, Glass & Plastic Containers 0.2 7.6 NA                                                                                                                                                                                                       |
| Communications Services Sector                             | 6.5          | 15.9         | 21.6         | Communications Equipment 0.1 2.9 8.2                                                                                                                                                                                                               |
| Real Estate Sector                                         | 6.3          | -0.8         | 7.9          | 400 Semiconductor Materials & Equipment 0.0 1.3 11.5                                                                                                                                                                                               |
| Footwear                                                   | 6.0          | 16.7         | 17.2         | Home Improvement Retail 0.0 0.9 2.5                                                                                                                                                                                                                |
| Environmental & Facilities Services                        | 6.0          | 10.2         | 10.7         | Paper & Plastic Packaging Products & Materials 1.2 5.4                                                                                                                                                                                             |
| Health Care Sector                                         | 5.9<br>5.8   | 17.3<br>7.7  | 8.1<br>9.3   | Food Retail -0.3 -3.5 8.0 Home Furnishings -0.7 9.9 -5.1                                                                                                                                                                                           |
| Health Care Equipment Distributors                         | 5.8          | 8.2          | -8.8         | Home Furnishings -0.7 9.9 -5.1 400 Agricultural Products & Services -0.8 -10.0 -5.3                                                                                                                                                                |
| Movies & Entertainment                                     | 5.7          | 51.3         | 21.3         | Diversified Banks -0.8 -6.2 6.0                                                                                                                                                                                                                    |
| Distillers & Vintners                                      | 5.7          | 12.3         | 11.4         | Life Sciences Tools & Services -1.2 1.2 3.0                                                                                                                                                                                                        |
| Industrial Gases                                           | 5.6          | 10.2         | 11.5         | Construction Machinery & Heavy Transportation Pent 12.2                                                                                                                                                                                            |
| Asset Management & Custody Banks                           | 5.6          | 7.2          | 6.0          | Fertilizers & Agricultural Chemicals -1.8 -1.9 -8.7                                                                                                                                                                                                |
| Water Utilities                                            | 5.5          | 7.2          | 7.8          | Computer & Electronics Retail -2.6 -2.1 -1.1                                                                                                                                                                                                       |
| Apparel & Accessories                                      | 5.4          | 11.6         | 17.0         | Electronic Manufacturing Services -2.6 10.2 12.0                                                                                                                                                                                                   |
| Health Care Facilities                                     | 5.4          | 8.4          | 9.7          | Regional Banks -2.7 -8.8 NA                                                                                                                                                                                                                        |
| Casinos & Gaming                                           | 5.3          | 3.1          | NA           | Oil & Gas Refining & Marketing -6.9 -30.5 -19.1                                                                                                                                                                                                    |
| Human Resource & Employment Services                       | 5.2          | 9.6          | 12.8         | Steel -7.3 -30.3 NA                                                                                                                                                                                                                                |
| Trading Companies & Distributors                           | 5.2          | 6.4          | 15.2         | Household Appliances -8.4 1.0 NA                                                                                                                                                                                                                   |
| S&P 500<br>Managed Health Care                             | 5.0<br>4.9   | 11.2         | 14.9         | Agricultural & Farm Machinery -11.7 -15.7 -5.1                                                                                                                                                                                                     |
| Industrials Sector                                         | 4.9          | 11.0<br>11.8 | 12.8<br>10.6 |                                                                                                                                                                                                                                                    |
| Apparel Retail                                             | 4.9          | 10.1         | 13.0         |                                                                                                                                                                                                                                                    |
| Health Care Supplies                                       | 4.8          | 10.1         | 9.4          |                                                                                                                                                                                                                                                    |
| Passenger Airlines                                         | 4.7          | 0.8          | 45.0         |                                                                                                                                                                                                                                                    |
| Pharmaceuticals                                            | 4.7          | 43.6         | 12.6         |                                                                                                                                                                                                                                                    |
| Technology Distributors                                    | 4.7          | 6.9          | 7.9          |                                                                                                                                                                                                                                                    |
| 400 Soft Drinks & Non-alcoholic Beverages                  | 4.5          | 6.8          | 7.6          |                                                                                                                                                                                                                                                    |
| Building Products                                          | 4.4          | 4.2          | 8.4          |                                                                                                                                                                                                                                                    |
| Copper                                                     | 4.3          | 12.5         | NA           |                                                                                                                                                                                                                                                    |
| Electronic Components                                      | 4.3          | 12.6         | 6.3          |                                                                                                                                                                                                                                                    |
| Food Distributors                                          | 4.3          | 8.8          | 12.4         |                                                                                                                                                                                                                                                    |
| Research & Consulting Services                             | 4.2          | 13.4         | 11.2         |                                                                                                                                                                                                                                                    |
| Industrial Machinery & Supplies & Compon                   |              | 10.8         | 8.5          |                                                                                                                                                                                                                                                    |
| Automotive Retail Technology Hardware, Storage & Periphera | 4.0          | 12.3         | 10.4         |                                                                                                                                                                                                                                                    |
| Financials Sector                                          | 3.9          | 8.9<br>6.2   | 7.3<br>12.3  |                                                                                                                                                                                                                                                    |
| Source: Thomson Reuters I/B/E/S.                           | 5.5          | 0.2          | 12.0         |                                                                                                                                                                                                                                                    |