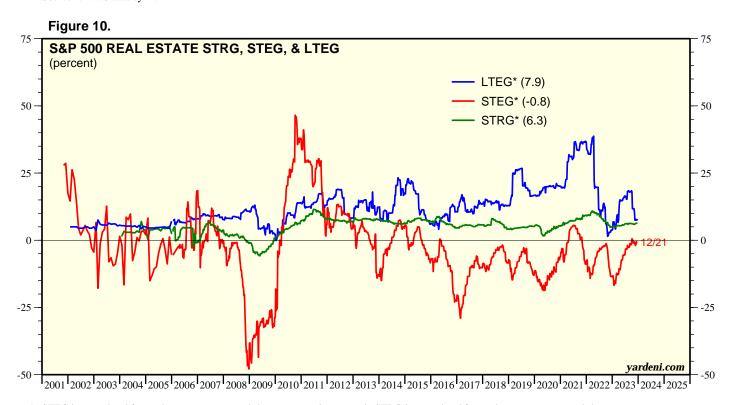

## **Table 1: Sorted on Forward Revenue Growth (%)**

Table 1: Forecasted Growth Rate STRG / STEG / LTEG, Sorted on STRG-Forward Revenue Growth (Thursday data as of December 21, 2023)

| S&P 500 Industry                                           | STRG         | STEG         | LTEG         | S&P 500 Industry STRG STEG LTEG                                                                                                                                                                                                                    |
|------------------------------------------------------------|--------------|--------------|--------------|----------------------------------------------------------------------------------------------------------------------------------------------------------------------------------------------------------------------------------------------------|
| Gold                                                       | 46.0         | 37.8         | 11.8         | IT Consulting & Other Services 3.8 5.3 5.6                                                                                                                                                                                                         |
| Semiconductors                                             | 22.2         | 39.6         | 58.3         | Advertising 3.6 6.0 7.3                                                                                                                                                                                                                            |
| Oil & Gas Storage & Transportation                         | 20.4<br>17.7 | 1.1          | 7.9<br>37.3  | Rail Transportation 3.6 9.4 5.5 Consumer Staples Merchandise Retail 3.6 8.9 8.6                                                                                                                                                                    |
| Reinsurance Interactive Home Entertainment                 | 16.7         | 11.8<br>29.1 | 31.6         | Broadcasting 3.5 33.0 -3.7                                                                                                                                                                                                                         |
| Gas Utilities                                              | 15.9         | 7.0          | 7.5          | Wireless Telecommunication Services 3.4 38.7 71.9                                                                                                                                                                                                  |
| Systems Software                                           | 13.8         | 14.7         | 16.5         | Drug Petail 3.3 -8.5 -8.3                                                                                                                                                                                                                          |
| Interactive Media & Services                               | 11.9         | 18.2         | 23.6         | Other Specialty Retail         3.3         5.2         5.7           Tobacco         3.2         5.1         5.3           Electric Utilities         3.1         8.3         6.6           Household Products         3.0         8.0         7.9 |
| Application Software                                       | 11.0         | 14.8         | 18.2         | Tobacco 3.2 5.1 5.3                                                                                                                                                                                                                                |
| Property & Casualty Insurance                              | 10.4         | 40.5         | 15.7         | Electric Utilities 3.1 8.3 6.6                                                                                                                                                                                                                     |
| Hotels                                                     | 10.4         | 13.2         | 40.3         | Household Products 3.0 8.0 7.9                                                                                                                                                                                                                     |
| Oil & Gas Equipment & Services                             | 10.3         | 20.0         | 31.3         | Air Freight & Couriers 3.0 12.7 -7.1                                                                                                                                                                                                               |
| Information Technology Sector                              | 9.1          | 16.9         | 22.0         | 400 Personal Care Products 2.9 3.1 19.2                                                                                                                                                                                                            |
| Financial Exchanges & Data                                 | 9.1          | 7.7          | 11.1         | Offilities Sector 2.9 6.0 5.9                                                                                                                                                                                                                      |
| Construction & Engineering Aerospace & Defense             | 8.9          | 17.9<br>34.7 | NA<br>13.7   | Biotechnology 2.9 9.3 -0.2<br>Life & Health Insurance 2.9 13.3 10.5                                                                                                                                                                                |
| Transaction & Payment Processing Service                   |              | 14.7         | 15.7         | Life & Health Insurance 2.9 13.3 10.5 Homebuilding 2.8 1.6 1.6                                                                                                                                                                                     |
| Restaurants                                                | 8.7          | 10.3         | 14.4         | Consumer Staples Sector 2.7 5.6 7.8                                                                                                                                                                                                                |
| Diversified Support Services                               | 8.3          | 12.6         | 12.0         | Integrated Oil & Gas 2.6 3.5 -6.4                                                                                                                                                                                                                  |
| Health Care Distributors                                   | 8.2          | 11.2         | 10.8         | Publishing 2.5 29.2 NA                                                                                                                                                                                                                             |
| Electrical Components & Equipment                          | 8.1          | 11.7         | 12.1         | Multi-line Insurance 2.5 12.0 14.6                                                                                                                                                                                                                 |
| Internet Services & Infrastructure                         | 8.0          | 11.9         | 11.4         | Independent Power Producers & Energy Tr. 2.4 10.0 7.5                                                                                                                                                                                              |
| Cargo Ground Transportation                                | 7.9          | 17.1         | 7.1          | Cable & Satellite 2.3 10.7 10.2                                                                                                                                                                                                                    |
| Construction Materials                                     | 7.6          | 14.2         | 21.8         | Multi-Utilities 1.8 7.3 3.3                                                                                                                                                                                                                        |
| Insurance Brokers                                          | 7.6          | 12.2         | 10.6         | Materials Sector 1.8 3.3 8.7                                                                                                                                                                                                                       |
| Consumer Electronics                                       | 7.5          | 7.7          | 5.6          | Packaged Foods 1.6 5.7 7.9                                                                                                                                                                                                                         |
| Investment Banking & Brokerage                             |              | 29.5         | 7.4          | Commodity Chemicals 1.6 22.7 -7.8                                                                                                                                                                                                                  |
| Consumer Finance Health Care Services                      | 7.1<br>7.0   | 6.8<br>5.2   | 14.2<br>5.5  | Specialty Chemicals 1.4 3.9 10.8 Integrated Telecommunication Services 1.4 -0.2 0.8                                                                                                                                                                |
| Oil & Gas Exploration & Production                         | 7.0          | 15.0         | 2.6          | Energy Sector 1.2 1.7 1.7                                                                                                                                                                                                                          |
| Automotive Parts & Equipment                               | 6.9          | 19.5         | 24.5         | Leisure Products 1.1 41.3 NA                                                                                                                                                                                                                       |
| Automobile Manufacturers                                   | 6.9          | 6.0          | 1.2          | Multi-Sector Holdings 1.0 2.2 NA                                                                                                                                                                                                                   |
| Data Processing & Outsourced Services                      | 6.9          | 10.3         | NA           | Electronic Equipment & Instruments 0.8 -0.2 4.3                                                                                                                                                                                                    |
| Industrial Conglomerates                                   | 6.7          | 21.8         | 16.3         | Brewers 0.7 3.2 13.1                                                                                                                                                                                                                               |
| Consumer Discretionary Sector                              | 6.6          | 11.5         | 10.2         | Metal, Glass & Plastic Containers 0.2 7.6 NA                                                                                                                                                                                                       |
| Communications Services Sector                             | 6.5          | 15.9         | 21.6         | Communications Equipment 0.1 2.9 8.2                                                                                                                                                                                                               |
| Real Estate Sector                                         | 6.3          | -0.8         | 7.9          | 400 Semiconductor Materials & Equipment 0.0 1.3 11.5                                                                                                                                                                                               |
| Footwear                                                   | 6.0          | 16.7         | 17.2         | Home Improvement Retail 0.0 0.9 2.5                                                                                                                                                                                                                |
| Environmental & Facilities Services                        | 6.0          | 10.2         | 10.7         | Paper & Plastic Packaging Products & Materials 1.2 5.4                                                                                                                                                                                             |
| Health Care Sector                                         | 5.9<br>5.8   | 17.3<br>7.7  | 8.1<br>9.3   | Food Retail -0.3 -3.5 8.0 Home Furnishings -0.7 9.9 -5.1                                                                                                                                                                                           |
| Health Care Equipment Distributors                         | 5.8          | 8.2          | -8.8         | Home Furnishings -0.7 9.9 -5.1 400 Agricultural Products & Services -0.8 -10.0 -5.3                                                                                                                                                                |
| Movies & Entertainment                                     | 5.7          | 51.3         | 21.3         | Diversified Banks -0.8 -6.2 6.0                                                                                                                                                                                                                    |
| Distillers & Vintners                                      | 5.7          | 12.3         | 11.4         | Life Sciences Tools & Services -1.2 1.2 3.0                                                                                                                                                                                                        |
| Industrial Gases                                           | 5.6          | 10.2         | 11.5         | Construction Machinery & Heavy Transportation Pent 12.2                                                                                                                                                                                            |
| Asset Management & Custody Banks                           | 5.6          | 7.2          | 6.0          | Fertilizers & Agricultural Chemicals -1.8 -1.9 -8.7                                                                                                                                                                                                |
| Water Utilities                                            | 5.5          | 7.2          | 7.8          | Computer & Electronics Retail -2.6 -2.1 -1.1                                                                                                                                                                                                       |
| Apparel & Accessories                                      | 5.4          | 11.6         | 17.0         | Electronic Manufacturing Services -2.6 10.2 12.0                                                                                                                                                                                                   |
| Health Care Facilities                                     | 5.4          | 8.4          | 9.7          | Regional Banks -2.7 -8.8 NA                                                                                                                                                                                                                        |
| Casinos & Gaming                                           | 5.3          | 3.1          | NA           | Oil & Gas Refining & Marketing -6.9 -30.5 -19.1                                                                                                                                                                                                    |
| Human Resource & Employment Services                       | 5.2          | 9.6          | 12.8         | Steel -7.3 -30.3 NA                                                                                                                                                                                                                                |
| Trading Companies & Distributors                           | 5.2          | 6.4          | 15.2         | Household Appliances -8.4 1.0 NA                                                                                                                                                                                                                   |
| S&P 500<br>Managed Health Care                             | 5.0<br>4.9   | 11.2         | 14.9         | Agricultural & Farm Machinery -11.7 -15.7 -5.1                                                                                                                                                                                                     |
| Industrials Sector                                         | 4.9          | 11.0<br>11.8 | 12.8<br>10.6 |                                                                                                                                                                                                                                                    |
| Apparel Retail                                             | 4.9          | 10.1         | 13.0         |                                                                                                                                                                                                                                                    |
| Health Care Supplies                                       | 4.8          | 10.1         | 9.4          |                                                                                                                                                                                                                                                    |
| Passenger Airlines                                         | 4.7          | 0.8          | 45.0         |                                                                                                                                                                                                                                                    |
| Pharmaceuticals                                            | 4.7          | 43.6         | 12.6         |                                                                                                                                                                                                                                                    |
| Technology Distributors                                    | 4.7          | 6.9          | 7.9          |                                                                                                                                                                                                                                                    |
| 400 Soft Drinks & Non-alcoholic Beverages                  | 4.5          | 6.8          | 7.6          |                                                                                                                                                                                                                                                    |
| Building Products                                          | 4.4          | 4.2          | 8.4          |                                                                                                                                                                                                                                                    |
| Copper                                                     | 4.3          | 12.5         | NA           |                                                                                                                                                                                                                                                    |
| Electronic Components                                      | 4.3          | 12.6         | 6.3          |                                                                                                                                                                                                                                                    |
| Food Distributors                                          | 4.3          | 8.8          | 12.4         |                                                                                                                                                                                                                                                    |
| Research & Consulting Services                             | 4.2          | 13.4         | 11.2         |                                                                                                                                                                                                                                                    |
| Industrial Machinery & Supplies & Compon                   |              | 10.8         | 8.5          |                                                                                                                                                                                                                                                    |
| Automotive Retail Technology Hardware, Storage & Periphera | 4.0          | 12.3         | 10.4         |                                                                                                                                                                                                                                                    |
| Financials Sector                                          | 3.9          | 8.9<br>6.2   | 7.3<br>12.3  |                                                                                                                                                                                                                                                    |
| Source: Thomson Reuters I/B/E/S.                           | 5.5          | 0.2          | 12.0         |                                                                                                                                                                                                                                                    |