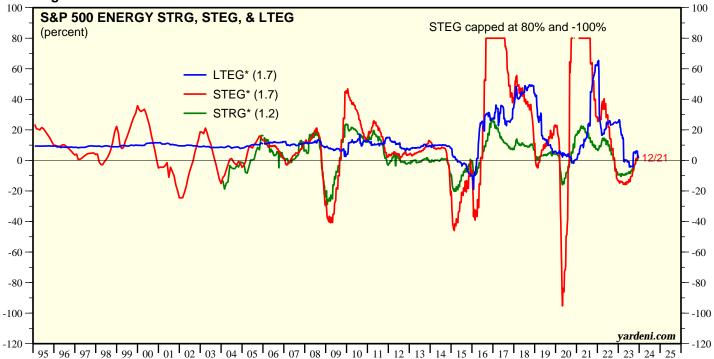

## **Table 1: Sorted on Forward Revenue Growth (%)**

Table 1: Forecasted Growth Rate STRG / STEG / LTEG, Sorted on STRG-Forward Revenue Growth (Thursday data as of December 21, 2023)

| S&P 500 Industry                                           | STRG         | STEG         | LTEG         | S&P 500 Industry STRG STEG LTEG                                                                                                                                                                                                                    |
|------------------------------------------------------------|--------------|--------------|--------------|----------------------------------------------------------------------------------------------------------------------------------------------------------------------------------------------------------------------------------------------------|
| Gold                                                       | 46.0         | 37.8         | 11.8         | IT Consulting & Other Services 3.8 5.3 5.6                                                                                                                                                                                                         |
| Semiconductors                                             | 22.2         | 39.6         | 58.3         | Advertising 3.6 6.0 7.3                                                                                                                                                                                                                            |
| Oil & Gas Storage & Transportation                         | 20.4<br>17.7 | 1.1          | 7.9<br>37.3  | Rail Transportation 3.6 9.4 5.5 Consumer Staples Merchandise Retail 3.6 8.9 8.6                                                                                                                                                                    |
| Reinsurance Interactive Home Entertainment                 | 16.7         | 11.8<br>29.1 | 31.6         | Broadcasting 3.5 33.0 -3.7                                                                                                                                                                                                                         |
| Gas Utilities                                              | 15.9         | 7.0          | 7.5          | Wireless Telecommunication Services 3.4 38.7 71.9                                                                                                                                                                                                  |
| Systems Software                                           | 13.8         | 14.7         | 16.5         | Drug Petail 3.3 -8.5 -8.3                                                                                                                                                                                                                          |
| Interactive Media & Services                               | 11.9         | 18.2         | 23.6         | Other Specialty Retail         3.3         5.2         5.7           Tobacco         3.2         5.1         5.3           Electric Utilities         3.1         8.3         6.6           Household Products         3.0         8.0         7.9 |
| Application Software                                       | 11.0         | 14.8         | 18.2         | Tobacco 3.2 5.1 5.3                                                                                                                                                                                                                                |
| Property & Casualty Insurance                              | 10.4         | 40.5         | 15.7         | Electric Utilities 3.1 8.3 6.6                                                                                                                                                                                                                     |
| Hotels                                                     | 10.4         | 13.2         | 40.3         | Household Products 3.0 8.0 7.9                                                                                                                                                                                                                     |
| Oil & Gas Equipment & Services                             | 10.3         | 20.0         | 31.3         | Air Freight & Couriers 3.0 12.7 -7.1                                                                                                                                                                                                               |
| Information Technology Sector                              | 9.1          | 16.9         | 22.0         | 400 Personal Care Products 2.9 3.1 19.2                                                                                                                                                                                                            |
| Financial Exchanges & Data                                 | 9.1          | 7.7          | 11.1         | Offilities Sector 2.9 6.0 5.9                                                                                                                                                                                                                      |
| Construction & Engineering Aerospace & Defense             | 8.9          | 17.9<br>34.7 | NA<br>13.7   | Biotechnology 2.9 9.3 -0.2<br>Life & Health Insurance 2.9 13.3 10.5                                                                                                                                                                                |
| Transaction & Payment Processing Service                   |              | 14.7         | 15.7         | Life & Health Insurance 2.9 13.3 10.5 Homebuilding 2.8 1.6 1.6                                                                                                                                                                                     |
| Restaurants                                                | 8.7          | 10.3         | 14.4         | Consumer Staples Sector 2.7 5.6 7.8                                                                                                                                                                                                                |
| Diversified Support Services                               | 8.3          | 12.6         | 12.0         | Integrated Oil & Gas 2.6 3.5 -6.4                                                                                                                                                                                                                  |
| Health Care Distributors                                   | 8.2          | 11.2         | 10.8         | Publishing 2.5 29.2 NA                                                                                                                                                                                                                             |
| Electrical Components & Equipment                          | 8.1          | 11.7         | 12.1         | Multi-line Insurance 2.5 12.0 14.6                                                                                                                                                                                                                 |
| Internet Services & Infrastructure                         | 8.0          | 11.9         | 11.4         | Independent Power Producers & Energy Tr. 2.4 10.0 7.5                                                                                                                                                                                              |
| Cargo Ground Transportation                                | 7.9          | 17.1         | 7.1          | Cable & Satellite 2.3 10.7 10.2                                                                                                                                                                                                                    |
| Construction Materials                                     | 7.6          | 14.2         | 21.8         | Multi-Utilities 1.8 7.3 3.3                                                                                                                                                                                                                        |
| Insurance Brokers                                          | 7.6          | 12.2         | 10.6         | Materials Sector 1.8 3.3 8.7                                                                                                                                                                                                                       |
| Consumer Electronics                                       | 7.5          | 7.7          | 5.6          | Packaged Foods 1.6 5.7 7.9                                                                                                                                                                                                                         |
| Investment Banking & Brokerage                             |              | 29.5         | 7.4          | Commodity Chemicals 1.6 22.7 -7.8                                                                                                                                                                                                                  |
| Consumer Finance Health Care Services                      | 7.1<br>7.0   | 6.8<br>5.2   | 14.2<br>5.5  | Specialty Chemicals 1.4 3.9 10.8 Integrated Telecommunication Services 1.4 -0.2 0.8                                                                                                                                                                |
| Oil & Gas Exploration & Production                         | 7.0          | 15.0         | 2.6          | Energy Sector 1.2 1.7 1.7                                                                                                                                                                                                                          |
| Automotive Parts & Equipment                               | 6.9          | 19.5         | 24.5         | Leisure Products 1.1 41.3 NA                                                                                                                                                                                                                       |
| Automobile Manufacturers                                   | 6.9          | 6.0          | 1.2          | Multi-Sector Holdings 1.0 2.2 NA                                                                                                                                                                                                                   |
| Data Processing & Outsourced Services                      | 6.9          | 10.3         | NA           | Electronic Equipment & Instruments 0.8 -0.2 4.3                                                                                                                                                                                                    |
| Industrial Conglomerates                                   | 6.7          | 21.8         | 16.3         | Brewers 0.7 3.2 13.1                                                                                                                                                                                                                               |
| Consumer Discretionary Sector                              | 6.6          | 11.5         | 10.2         | Metal, Glass & Plastic Containers 0.2 7.6 NA                                                                                                                                                                                                       |
| Communications Services Sector                             | 6.5          | 15.9         | 21.6         | Communications Equipment 0.1 2.9 8.2                                                                                                                                                                                                               |
| Real Estate Sector                                         | 6.3          | -0.8         | 7.9          | 400 Semiconductor Materials & Equipment 0.0 1.3 11.5                                                                                                                                                                                               |
| Footwear                                                   | 6.0          | 16.7         | 17.2         | Home Improvement Retail 0.0 0.9 2.5                                                                                                                                                                                                                |
| Environmental & Facilities Services                        | 6.0          | 10.2         | 10.7         | Paper & Plastic Packaging Products & Materials 1.2 5.4                                                                                                                                                                                             |
| Health Care Sector                                         | 5.9<br>5.8   | 17.3<br>7.7  | 8.1<br>9.3   | Food Retail -0.3 -3.5 8.0 Home Furnishings -0.7 9.9 -5.1                                                                                                                                                                                           |
| Health Care Equipment Distributors                         | 5.8          | 8.2          | -8.8         | Home Furnishings -0.7 9.9 -5.1 400 Agricultural Products & Services -0.8 -10.0 -5.3                                                                                                                                                                |
| Movies & Entertainment                                     | 5.7          | 51.3         | 21.3         | Diversified Banks -0.8 -6.2 6.0                                                                                                                                                                                                                    |
| Distillers & Vintners                                      | 5.7          | 12.3         | 11.4         | Life Sciences Tools & Services -1.2 1.2 3.0                                                                                                                                                                                                        |
| Industrial Gases                                           | 5.6          | 10.2         | 11.5         | Construction Machinery & Heavy Transportation Pent 12.2                                                                                                                                                                                            |
| Asset Management & Custody Banks                           | 5.6          | 7.2          | 6.0          | Fertilizers & Agricultural Chemicals -1.8 -1.9 -8.7                                                                                                                                                                                                |
| Water Utilities                                            | 5.5          | 7.2          | 7.8          | Computer & Electronics Retail -2.6 -2.1 -1.1                                                                                                                                                                                                       |
| Apparel & Accessories                                      | 5.4          | 11.6         | 17.0         | Electronic Manufacturing Services -2.6 10.2 12.0                                                                                                                                                                                                   |
| Health Care Facilities                                     | 5.4          | 8.4          | 9.7          | Regional Banks -2.7 -8.8 NA                                                                                                                                                                                                                        |
| Casinos & Gaming                                           | 5.3          | 3.1          | NA           | Oil & Gas Refining & Marketing -6.9 -30.5 -19.1                                                                                                                                                                                                    |
| Human Resource & Employment Services                       | 5.2          | 9.6          | 12.8         | Steel -7.3 -30.3 NA                                                                                                                                                                                                                                |
| Trading Companies & Distributors                           | 5.2          | 6.4          | 15.2         | Household Appliances -8.4 1.0 NA                                                                                                                                                                                                                   |
| S&P 500<br>Managed Health Care                             | 5.0<br>4.9   | 11.2         | 14.9         | Agricultural & Farm Machinery -11.7 -15.7 -5.1                                                                                                                                                                                                     |
| Industrials Sector                                         | 4.9          | 11.0<br>11.8 | 12.8<br>10.6 |                                                                                                                                                                                                                                                    |
| Apparel Retail                                             | 4.9          | 10.1         | 13.0         |                                                                                                                                                                                                                                                    |
| Health Care Supplies                                       | 4.8          | 10.1         | 9.4          |                                                                                                                                                                                                                                                    |
| Passenger Airlines                                         | 4.7          | 0.8          | 45.0         |                                                                                                                                                                                                                                                    |
| Pharmaceuticals                                            | 4.7          | 43.6         | 12.6         |                                                                                                                                                                                                                                                    |
| Technology Distributors                                    | 4.7          | 6.9          | 7.9          |                                                                                                                                                                                                                                                    |
| 400 Soft Drinks & Non-alcoholic Beverages                  | 4.5          | 6.8          | 7.6          |                                                                                                                                                                                                                                                    |
| Building Products                                          | 4.4          | 4.2          | 8.4          |                                                                                                                                                                                                                                                    |
| Copper                                                     | 4.3          | 12.5         | NA           |                                                                                                                                                                                                                                                    |
| Electronic Components                                      | 4.3          | 12.6         | 6.3          |                                                                                                                                                                                                                                                    |
| Food Distributors                                          | 4.3          | 8.8          | 12.4         |                                                                                                                                                                                                                                                    |
| Research & Consulting Services                             | 4.2          | 13.4         | 11.2         |                                                                                                                                                                                                                                                    |
| Industrial Machinery & Supplies & Compon                   |              | 10.8         | 8.5          |                                                                                                                                                                                                                                                    |
| Automotive Retail Technology Hardware, Storage & Periphera | 4.0          | 12.3         | 10.4         |                                                                                                                                                                                                                                                    |
| Financials Sector                                          | 3.9          | 8.9<br>6.2   | 7.3<br>12.3  |                                                                                                                                                                                                                                                    |
| Source: Thomson Reuters I/B/E/S.                           | 5.5          | 0.2          | 12.0         |                                                                                                                                                                                                                                                    |