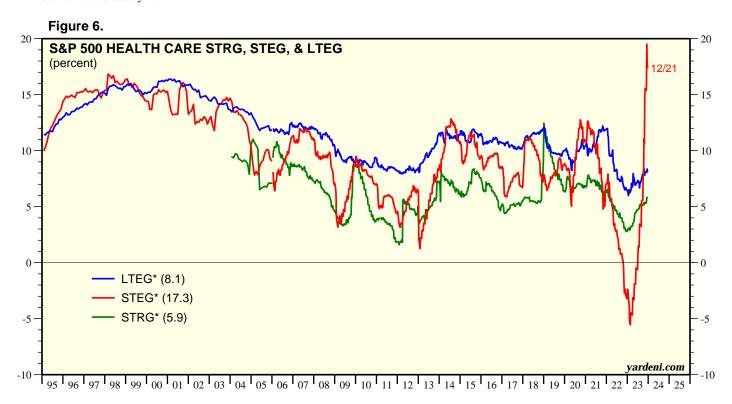

## **Table 1: Sorted on Forward Revenue Growth (%)**

Table 1: Forecasted Growth Rate STRG / STEG / LTEG, Sorted on STRG-Forward Revenue Growth (Thursday data as of December 21, 2023)

| S&P 500 Industry                                           | STRG         | STEG         | LTEG         | S&P 500 Industry STRG STEG LTEG                                                                                                                                                                                                                    |
|------------------------------------------------------------|--------------|--------------|--------------|----------------------------------------------------------------------------------------------------------------------------------------------------------------------------------------------------------------------------------------------------|
| Gold                                                       | 46.0         | 37.8         | 11.8         | IT Consulting & Other Services 3.8 5.3 5.6                                                                                                                                                                                                         |
| Semiconductors                                             | 22.2         | 39.6         | 58.3         | Advertising 3.6 6.0 7.3                                                                                                                                                                                                                            |
| Oil & Gas Storage & Transportation                         | 20.4<br>17.7 | 1.1          | 7.9<br>37.3  | Rail Transportation 3.6 9.4 5.5 Consumer Staples Merchandise Retail 3.6 8.9 8.6                                                                                                                                                                    |
| Reinsurance Interactive Home Entertainment                 | 16.7         | 11.8<br>29.1 | 31.6         | Broadcasting 3.5 33.0 -3.7                                                                                                                                                                                                                         |
| Gas Utilities                                              | 15.9         | 7.0          | 7.5          | Wireless Telecommunication Services 3.4 38.7 71.9                                                                                                                                                                                                  |
| Systems Software                                           | 13.8         | 14.7         | 16.5         | Drug Petail 3.3 -8.5 -8.3                                                                                                                                                                                                                          |
| Interactive Media & Services                               | 11.9         | 18.2         | 23.6         | Other Specialty Retail         3.3         5.2         5.7           Tobacco         3.2         5.1         5.3           Electric Utilities         3.1         8.3         6.6           Household Products         3.0         8.0         7.9 |
| Application Software                                       | 11.0         | 14.8         | 18.2         | Tobacco 3.2 5.1 5.3                                                                                                                                                                                                                                |
| Property & Casualty Insurance                              | 10.4         | 40.5         | 15.7         | Electric Utilities 3.1 8.3 6.6                                                                                                                                                                                                                     |
| Hotels                                                     | 10.4         | 13.2         | 40.3         | Household Products 3.0 8.0 7.9                                                                                                                                                                                                                     |
| Oil & Gas Equipment & Services                             | 10.3         | 20.0         | 31.3         | Air Freight & Couriers 3.0 12.7 -7.1                                                                                                                                                                                                               |
| Information Technology Sector                              | 9.1          | 16.9         | 22.0         | 400 Personal Care Products 2.9 3.1 19.2                                                                                                                                                                                                            |
| Financial Exchanges & Data                                 | 9.1          | 7.7          | 11.1         | Offilities Sector 2.9 6.0 5.9                                                                                                                                                                                                                      |
| Construction & Engineering Aerospace & Defense             | 8.9          | 17.9<br>34.7 | NA<br>13.7   | Biotechnology 2.9 9.3 -0.2<br>Life & Health Insurance 2.9 13.3 10.5                                                                                                                                                                                |
| Transaction & Payment Processing Service                   |              | 14.7         | 15.7         | Life & Health Insurance 2.9 13.3 10.5 Homebuilding 2.8 1.6 1.6                                                                                                                                                                                     |
| Restaurants                                                | 8.7          | 10.3         | 14.4         | Consumer Staples Sector 2.7 5.6 7.8                                                                                                                                                                                                                |
| Diversified Support Services                               | 8.3          | 12.6         | 12.0         | Integrated Oil & Gas 2.6 3.5 -6.4                                                                                                                                                                                                                  |
| Health Care Distributors                                   | 8.2          | 11.2         | 10.8         | Publishing 2.5 29.2 NA                                                                                                                                                                                                                             |
| Electrical Components & Equipment                          | 8.1          | 11.7         | 12.1         | Multi-line Insurance 2.5 12.0 14.6                                                                                                                                                                                                                 |
| Internet Services & Infrastructure                         | 8.0          | 11.9         | 11.4         | Independent Power Producers & Energy Tr. 2.4 10.0 7.5                                                                                                                                                                                              |
| Cargo Ground Transportation                                | 7.9          | 17.1         | 7.1          | Cable & Satellite 2.3 10.7 10.2                                                                                                                                                                                                                    |
| Construction Materials                                     | 7.6          | 14.2         | 21.8         | Multi-Utilities 1.8 7.3 3.3                                                                                                                                                                                                                        |
| Insurance Brokers                                          | 7.6          | 12.2         | 10.6         | Materials Sector 1.8 3.3 8.7                                                                                                                                                                                                                       |
| Consumer Electronics                                       | 7.5          | 7.7          | 5.6          | Packaged Foods 1.6 5.7 7.9                                                                                                                                                                                                                         |
| Investment Banking & Brokerage                             |              | 29.5         | 7.4          | Commodity Chemicals 1.6 22.7 -7.8                                                                                                                                                                                                                  |
| Consumer Finance Health Care Services                      | 7.1<br>7.0   | 6.8<br>5.2   | 14.2<br>5.5  | Specialty Chemicals 1.4 3.9 10.8 Integrated Telecommunication Services 1.4 -0.2 0.8                                                                                                                                                                |
| Oil & Gas Exploration & Production                         | 7.0          | 15.0         | 2.6          | Energy Sector 1.2 1.7 1.7                                                                                                                                                                                                                          |
| Automotive Parts & Equipment                               | 6.9          | 19.5         | 24.5         | Leisure Products 1.1 41.3 NA                                                                                                                                                                                                                       |
| Automobile Manufacturers                                   | 6.9          | 6.0          | 1.2          | Multi-Sector Holdings 1.0 2.2 NA                                                                                                                                                                                                                   |
| Data Processing & Outsourced Services                      | 6.9          | 10.3         | NA           | Electronic Equipment & Instruments 0.8 -0.2 4.3                                                                                                                                                                                                    |
| Industrial Conglomerates                                   | 6.7          | 21.8         | 16.3         | Brewers 0.7 3.2 13.1                                                                                                                                                                                                                               |
| Consumer Discretionary Sector                              | 6.6          | 11.5         | 10.2         | Metal, Glass & Plastic Containers 0.2 7.6 NA                                                                                                                                                                                                       |
| Communications Services Sector                             | 6.5          | 15.9         | 21.6         | Communications Equipment 0.1 2.9 8.2                                                                                                                                                                                                               |
| Real Estate Sector                                         | 6.3          | -0.8         | 7.9          | 400 Semiconductor Materials & Equipment 0.0 1.3 11.5                                                                                                                                                                                               |
| Footwear                                                   | 6.0          | 16.7         | 17.2         | Home Improvement Retail 0.0 0.9 2.5                                                                                                                                                                                                                |
| Environmental & Facilities Services                        | 6.0          | 10.2         | 10.7         | Paper & Plastic Packaging Products & Materials 1.2 5.4                                                                                                                                                                                             |
| Health Care Sector                                         | 5.9<br>5.8   | 17.3<br>7.7  | 8.1<br>9.3   | Food Retail -0.3 -3.5 8.0 Home Furnishings -0.7 9.9 -5.1                                                                                                                                                                                           |
| Health Care Equipment Distributors                         | 5.8          | 8.2          | -8.8         | Home Furnishings -0.7 9.9 -5.1 400 Agricultural Products & Services -0.8 -10.0 -5.3                                                                                                                                                                |
| Movies & Entertainment                                     | 5.7          | 51.3         | 21.3         | Diversified Banks -0.8 -6.2 6.0                                                                                                                                                                                                                    |
| Distillers & Vintners                                      | 5.7          | 12.3         | 11.4         | Life Sciences Tools & Services -1.2 1.2 3.0                                                                                                                                                                                                        |
| Industrial Gases                                           | 5.6          | 10.2         | 11.5         | Construction Machinery & Heavy Transportation Pent 12.2                                                                                                                                                                                            |
| Asset Management & Custody Banks                           | 5.6          | 7.2          | 6.0          | Fertilizers & Agricultural Chemicals -1.8 -1.9 -8.7                                                                                                                                                                                                |
| Water Utilities                                            | 5.5          | 7.2          | 7.8          | Computer & Electronics Retail -2.6 -2.1 -1.1                                                                                                                                                                                                       |
| Apparel & Accessories                                      | 5.4          | 11.6         | 17.0         | Electronic Manufacturing Services -2.6 10.2 12.0                                                                                                                                                                                                   |
| Health Care Facilities                                     | 5.4          | 8.4          | 9.7          | Regional Banks -2.7 -8.8 NA                                                                                                                                                                                                                        |
| Casinos & Gaming                                           | 5.3          | 3.1          | NA           | Oil & Gas Refining & Marketing -6.9 -30.5 -19.1                                                                                                                                                                                                    |
| Human Resource & Employment Services                       | 5.2          | 9.6          | 12.8         | Steel -7.3 -30.3 NA                                                                                                                                                                                                                                |
| Trading Companies & Distributors                           | 5.2          | 6.4          | 15.2         | Household Appliances -8.4 1.0 NA                                                                                                                                                                                                                   |
| S&P 500<br>Managed Health Care                             | 5.0<br>4.9   | 11.2         | 14.9         | Agricultural & Farm Machinery -11.7 -15.7 -5.1                                                                                                                                                                                                     |
| Industrials Sector                                         | 4.9          | 11.0<br>11.8 | 12.8<br>10.6 |                                                                                                                                                                                                                                                    |
| Apparel Retail                                             | 4.9          | 10.1         | 13.0         |                                                                                                                                                                                                                                                    |
| Health Care Supplies                                       | 4.8          | 10.1         | 9.4          |                                                                                                                                                                                                                                                    |
| Passenger Airlines                                         | 4.7          | 0.8          | 45.0         |                                                                                                                                                                                                                                                    |
| Pharmaceuticals                                            | 4.7          | 43.6         | 12.6         |                                                                                                                                                                                                                                                    |
| Technology Distributors                                    | 4.7          | 6.9          | 7.9          |                                                                                                                                                                                                                                                    |
| 400 Soft Drinks & Non-alcoholic Beverages                  | 4.5          | 6.8          | 7.6          |                                                                                                                                                                                                                                                    |
| Building Products                                          | 4.4          | 4.2          | 8.4          |                                                                                                                                                                                                                                                    |
| Copper                                                     | 4.3          | 12.5         | NA           |                                                                                                                                                                                                                                                    |
| Electronic Components                                      | 4.3          | 12.6         | 6.3          |                                                                                                                                                                                                                                                    |
| Food Distributors                                          | 4.3          | 8.8          | 12.4         |                                                                                                                                                                                                                                                    |
| Research & Consulting Services                             | 4.2          | 13.4         | 11.2         |                                                                                                                                                                                                                                                    |
| Industrial Machinery & Supplies & Compon                   |              | 10.8         | 8.5          |                                                                                                                                                                                                                                                    |
| Automotive Retail Technology Hardware, Storage & Periphera | 4.0          | 12.3         | 10.4         |                                                                                                                                                                                                                                                    |
| Financials Sector                                          | 3.9          | 8.9<br>6.2   | 7.3<br>12.3  |                                                                                                                                                                                                                                                    |
| Source: Thomson Reuters I/B/E/S.                           | 5.5          | 0.2          | 12.0         |                                                                                                                                                                                                                                                    |