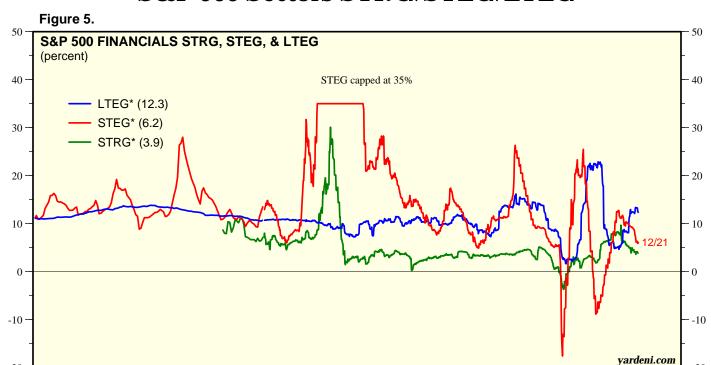

## **Table 1: Sorted on Forward Revenue Growth (%)**

Table 1: Forecasted Growth Rate STRG / STEG / LTEG, Sorted on STRG-Forward Revenue Growth (Thursday data as of December 21, 2023)

| S&P 500 Industry                                           | STRG         | STEG         | LTEG         | S&P 500 Industry STRG STEG LTEG                                                                                                                                                                                                                    |
|------------------------------------------------------------|--------------|--------------|--------------|----------------------------------------------------------------------------------------------------------------------------------------------------------------------------------------------------------------------------------------------------|
| Gold                                                       | 46.0         | 37.8         | 11.8         | IT Consulting & Other Services 3.8 5.3 5.6                                                                                                                                                                                                         |
| Semiconductors                                             | 22.2         | 39.6         | 58.3         | Advertising 3.6 6.0 7.3                                                                                                                                                                                                                            |
| Oil & Gas Storage & Transportation                         | 20.4<br>17.7 | 1.1          | 7.9<br>37.3  | Rail Transportation 3.6 9.4 5.5 Consumer Staples Merchandise Retail 3.6 8.9 8.6                                                                                                                                                                    |
| Reinsurance Interactive Home Entertainment                 | 16.7         | 11.8<br>29.1 | 31.6         | Broadcasting 3.5 33.0 -3.7                                                                                                                                                                                                                         |
| Gas Utilities                                              | 15.9         | 7.0          | 7.5          | Wireless Telecommunication Services 3.4 38.7 71.9                                                                                                                                                                                                  |
| Systems Software                                           | 13.8         | 14.7         | 16.5         | Drug Petail 3.3 -8.5 -8.3                                                                                                                                                                                                                          |
| Interactive Media & Services                               | 11.9         | 18.2         | 23.6         | Other Specialty Retail         3.3         5.2         5.7           Tobacco         3.2         5.1         5.3           Electric Utilities         3.1         8.3         6.6           Household Products         3.0         8.0         7.9 |
| Application Software                                       | 11.0         | 14.8         | 18.2         | Tobacco 3.2 5.1 5.3                                                                                                                                                                                                                                |
| Property & Casualty Insurance                              | 10.4         | 40.5         | 15.7         | Electric Utilities 3.1 8.3 6.6                                                                                                                                                                                                                     |
| Hotels                                                     | 10.4         | 13.2         | 40.3         | Household Products 3.0 8.0 7.9                                                                                                                                                                                                                     |
| Oil & Gas Equipment & Services                             | 10.3         | 20.0         | 31.3         | Air Freight & Couriers 3.0 12.7 -7.1                                                                                                                                                                                                               |
| Information Technology Sector                              | 9.1          | 16.9         | 22.0         | 400 Personal Care Products 2.9 3.1 19.2                                                                                                                                                                                                            |
| Financial Exchanges & Data                                 | 9.1          | 7.7          | 11.1         | Offilities Sector 2.9 6.0 5.9                                                                                                                                                                                                                      |
| Construction & Engineering Aerospace & Defense             | 8.9          | 17.9<br>34.7 | NA<br>13.7   | Biotechnology 2.9 9.3 -0.2<br>Life & Health Insurance 2.9 13.3 10.5                                                                                                                                                                                |
| Transaction & Payment Processing Service                   |              | 14.7         | 15.7         | Life & Health Insurance 2.9 13.3 10.5 Homebuilding 2.8 1.6 1.6                                                                                                                                                                                     |
| Restaurants                                                | 8.7          | 10.3         | 14.4         | Consumer Staples Sector 2.7 5.6 7.8                                                                                                                                                                                                                |
| Diversified Support Services                               | 8.3          | 12.6         | 12.0         | Integrated Oil & Gas 2.6 3.5 -6.4                                                                                                                                                                                                                  |
| Health Care Distributors                                   | 8.2          | 11.2         | 10.8         | Publishing 2.5 29.2 NA                                                                                                                                                                                                                             |
| Electrical Components & Equipment                          | 8.1          | 11.7         | 12.1         | Multi-line Insurance 2.5 12.0 14.6                                                                                                                                                                                                                 |
| Internet Services & Infrastructure                         | 8.0          | 11.9         | 11.4         | Independent Power Producers & Energy Tr. 2.4 10.0 7.5                                                                                                                                                                                              |
| Cargo Ground Transportation                                | 7.9          | 17.1         | 7.1          | Cable & Satellite 2.3 10.7 10.2                                                                                                                                                                                                                    |
| Construction Materials                                     | 7.6          | 14.2         | 21.8         | Multi-Utilities 1.8 7.3 3.3                                                                                                                                                                                                                        |
| Insurance Brokers                                          | 7.6          | 12.2         | 10.6         | Materials Sector 1.8 3.3 8.7                                                                                                                                                                                                                       |
| Consumer Electronics                                       | 7.5          | 7.7          | 5.6          | Packaged Foods 1.6 5.7 7.9                                                                                                                                                                                                                         |
| Investment Banking & Brokerage                             |              | 29.5         | 7.4          | Commodity Chemicals 1.6 22.7 -7.8                                                                                                                                                                                                                  |
| Consumer Finance Health Care Services                      | 7.1<br>7.0   | 6.8<br>5.2   | 14.2<br>5.5  | Specialty Chemicals 1.4 3.9 10.8 Integrated Telecommunication Services 1.4 -0.2 0.8                                                                                                                                                                |
| Oil & Gas Exploration & Production                         | 7.0          | 15.0         | 2.6          | Energy Sector 1.2 1.7 1.7                                                                                                                                                                                                                          |
| Automotive Parts & Equipment                               | 6.9          | 19.5         | 24.5         | Leisure Products 1.1 41.3 NA                                                                                                                                                                                                                       |
| Automobile Manufacturers                                   | 6.9          | 6.0          | 1.2          | Multi-Sector Holdings 1.0 2.2 NA                                                                                                                                                                                                                   |
| Data Processing & Outsourced Services                      | 6.9          | 10.3         | NA           | Electronic Equipment & Instruments 0.8 -0.2 4.3                                                                                                                                                                                                    |
| Industrial Conglomerates                                   | 6.7          | 21.8         | 16.3         | Brewers 0.7 3.2 13.1                                                                                                                                                                                                                               |
| Consumer Discretionary Sector                              | 6.6          | 11.5         | 10.2         | Metal, Glass & Plastic Containers 0.2 7.6 NA                                                                                                                                                                                                       |
| Communications Services Sector                             | 6.5          | 15.9         | 21.6         | Communications Equipment 0.1 2.9 8.2                                                                                                                                                                                                               |
| Real Estate Sector                                         | 6.3          | -0.8         | 7.9          | 400 Semiconductor Materials & Equipment 0.0 1.3 11.5                                                                                                                                                                                               |
| Footwear                                                   | 6.0          | 16.7         | 17.2         | Home Improvement Retail 0.0 0.9 2.5                                                                                                                                                                                                                |
| Environmental & Facilities Services                        | 6.0          | 10.2         | 10.7         | Paper & Plastic Packaging Products & Materials 1.2 5.4                                                                                                                                                                                             |
| Health Care Sector                                         | 5.9<br>5.8   | 17.3<br>7.7  | 8.1<br>9.3   | Food Retail -0.3 -3.5 8.0 Home Furnishings -0.7 9.9 -5.1                                                                                                                                                                                           |
| Health Care Equipment Distributors                         | 5.8          | 8.2          | -8.8         | Home Furnishings -0.7 9.9 -5.1 400 Agricultural Products & Services -0.8 -10.0 -5.3                                                                                                                                                                |
| Movies & Entertainment                                     | 5.7          | 51.3         | 21.3         | Diversified Banks -0.8 -6.2 6.0                                                                                                                                                                                                                    |
| Distillers & Vintners                                      | 5.7          | 12.3         | 11.4         | Life Sciences Tools & Services -1.2 1.2 3.0                                                                                                                                                                                                        |
| Industrial Gases                                           | 5.6          | 10.2         | 11.5         | Construction Machinery & Heavy Transportation Pent 12.2                                                                                                                                                                                            |
| Asset Management & Custody Banks                           | 5.6          | 7.2          | 6.0          | Fertilizers & Agricultural Chemicals -1.8 -1.9 -8.7                                                                                                                                                                                                |
| Water Utilities                                            | 5.5          | 7.2          | 7.8          | Computer & Electronics Retail -2.6 -2.1 -1.1                                                                                                                                                                                                       |
| Apparel & Accessories                                      | 5.4          | 11.6         | 17.0         | Electronic Manufacturing Services -2.6 10.2 12.0                                                                                                                                                                                                   |
| Health Care Facilities                                     | 5.4          | 8.4          | 9.7          | Regional Banks -2.7 -8.8 NA                                                                                                                                                                                                                        |
| Casinos & Gaming                                           | 5.3          | 3.1          | NA           | Oil & Gas Refining & Marketing -6.9 -30.5 -19.1                                                                                                                                                                                                    |
| Human Resource & Employment Services                       | 5.2          | 9.6          | 12.8         | Steel -7.3 -30.3 NA                                                                                                                                                                                                                                |
| Trading Companies & Distributors                           | 5.2          | 6.4          | 15.2         | Household Appliances -8.4 1.0 NA                                                                                                                                                                                                                   |
| S&P 500<br>Managed Health Care                             | 5.0<br>4.9   | 11.2         | 14.9         | Agricultural & Farm Machinery -11.7 -15.7 -5.1                                                                                                                                                                                                     |
| Industrials Sector                                         | 4.9          | 11.0<br>11.8 | 12.8<br>10.6 |                                                                                                                                                                                                                                                    |
| Apparel Retail                                             | 4.9          | 10.1         | 13.0         |                                                                                                                                                                                                                                                    |
| Health Care Supplies                                       | 4.8          | 10.1         | 9.4          |                                                                                                                                                                                                                                                    |
| Passenger Airlines                                         | 4.7          | 0.8          | 45.0         |                                                                                                                                                                                                                                                    |
| Pharmaceuticals                                            | 4.7          | 43.6         | 12.6         |                                                                                                                                                                                                                                                    |
| Technology Distributors                                    | 4.7          | 6.9          | 7.9          |                                                                                                                                                                                                                                                    |
| 400 Soft Drinks & Non-alcoholic Beverages                  | 4.5          | 6.8          | 7.6          |                                                                                                                                                                                                                                                    |
| Building Products                                          | 4.4          | 4.2          | 8.4          |                                                                                                                                                                                                                                                    |
| Copper                                                     | 4.3          | 12.5         | NA           |                                                                                                                                                                                                                                                    |
| Electronic Components                                      | 4.3          | 12.6         | 6.3          |                                                                                                                                                                                                                                                    |
| Food Distributors                                          | 4.3          | 8.8          | 12.4         |                                                                                                                                                                                                                                                    |
| Research & Consulting Services                             | 4.2          | 13.4         | 11.2         |                                                                                                                                                                                                                                                    |
| Industrial Machinery & Supplies & Compon                   |              | 10.8         | 8.5          |                                                                                                                                                                                                                                                    |
| Automotive Retail Technology Hardware, Storage & Periphera | 4.0          | 12.3         | 10.4         |                                                                                                                                                                                                                                                    |
| Financials Sector                                          | 3.9          | 8.9<br>6.2   | 7.3<br>12.3  |                                                                                                                                                                                                                                                    |
| Source: Thomson Reuters I/B/E/S.                           | 5.5          | 0.2          | 12.0         |                                                                                                                                                                                                                                                    |