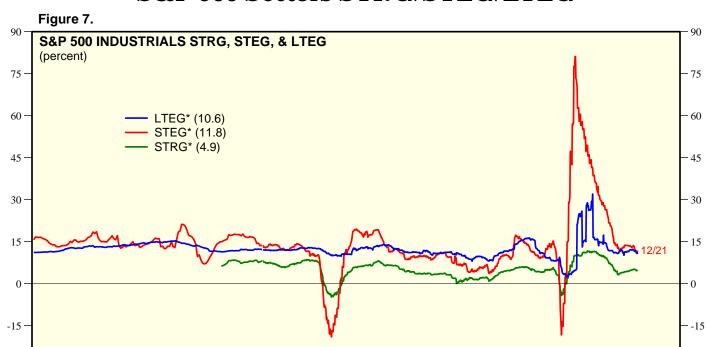

## **Table 1: Sorted on Forward Revenue Growth (%)**

Table 1: Forecasted Growth Rate STRG / STEG / LTEG, Sorted on STRG-Forward Revenue Growth (Thursday data as of December 21, 2023)

| S&P 500 Industry                                           | STRG         | STEG         | LTEG         | S&P 500 Industry STRG STEG LTEG                                                                                                                                                                                                                    |
|------------------------------------------------------------|--------------|--------------|--------------|----------------------------------------------------------------------------------------------------------------------------------------------------------------------------------------------------------------------------------------------------|
| Gold                                                       | 46.0         | 37.8         | 11.8         | IT Consulting & Other Services 3.8 5.3 5.6                                                                                                                                                                                                         |
| Semiconductors                                             | 22.2         | 39.6         | 58.3         | Advertising 3.6 6.0 7.3                                                                                                                                                                                                                            |
| Oil & Gas Storage & Transportation                         | 20.4<br>17.7 | 1.1          | 7.9<br>37.3  | Rail Transportation 3.6 9.4 5.5 Consumer Staples Merchandise Retail 3.6 8.9 8.6                                                                                                                                                                    |
| Reinsurance Interactive Home Entertainment                 | 16.7         | 11.8<br>29.1 | 31.6         | Broadcasting 3.5 33.0 -3.7                                                                                                                                                                                                                         |
| Gas Utilities                                              | 15.9         | 7.0          | 7.5          | Wireless Telecommunication Services 3.4 38.7 71.9                                                                                                                                                                                                  |
| Systems Software                                           | 13.8         | 14.7         | 16.5         | Drug Petail 3.3 -8.5 -8.3                                                                                                                                                                                                                          |
| Interactive Media & Services                               | 11.9         | 18.2         | 23.6         | Other Specialty Retail         3.3         5.2         5.7           Tobacco         3.2         5.1         5.3           Electric Utilities         3.1         8.3         6.6           Household Products         3.0         8.0         7.9 |
| Application Software                                       | 11.0         | 14.8         | 18.2         | Tobacco 3.2 5.1 5.3                                                                                                                                                                                                                                |
| Property & Casualty Insurance                              | 10.4         | 40.5         | 15.7         | Electric Utilities 3.1 8.3 6.6                                                                                                                                                                                                                     |
| Hotels                                                     | 10.4         | 13.2         | 40.3         | Household Products 3.0 8.0 7.9                                                                                                                                                                                                                     |
| Oil & Gas Equipment & Services                             | 10.3         | 20.0         | 31.3         | Air Freight & Couriers 3.0 12.7 -7.1                                                                                                                                                                                                               |
| Information Technology Sector                              | 9.1          | 16.9         | 22.0         | 400 Personal Care Products 2.9 3.1 19.2                                                                                                                                                                                                            |
| Financial Exchanges & Data                                 | 9.1          | 7.7          | 11.1         | Offilities Sector 2.9 6.0 5.9                                                                                                                                                                                                                      |
| Construction & Engineering Aerospace & Defense             | 8.9          | 17.9<br>34.7 | NA<br>13.7   | Biotechnology 2.9 9.3 -0.2<br>Life & Health Insurance 2.9 13.3 10.5                                                                                                                                                                                |
| Transaction & Payment Processing Service                   |              | 14.7         | 15.7         | Life & Health Insurance 2.9 13.3 10.5 Homebuilding 2.8 1.6 1.6                                                                                                                                                                                     |
| Restaurants                                                | 8.7          | 10.3         | 14.4         | Consumer Staples Sector 2.7 5.6 7.8                                                                                                                                                                                                                |
| Diversified Support Services                               | 8.3          | 12.6         | 12.0         | Integrated Oil & Gas 2.6 3.5 -6.4                                                                                                                                                                                                                  |
| Health Care Distributors                                   | 8.2          | 11.2         | 10.8         | Publishing 2.5 29.2 NA                                                                                                                                                                                                                             |
| Electrical Components & Equipment                          | 8.1          | 11.7         | 12.1         | Multi-line Insurance 2.5 12.0 14.6                                                                                                                                                                                                                 |
| Internet Services & Infrastructure                         | 8.0          | 11.9         | 11.4         | Independent Power Producers & Energy Tr. 2.4 10.0 7.5                                                                                                                                                                                              |
| Cargo Ground Transportation                                | 7.9          | 17.1         | 7.1          | Cable & Satellite 2.3 10.7 10.2                                                                                                                                                                                                                    |
| Construction Materials                                     | 7.6          | 14.2         | 21.8         | Multi-Utilities 1.8 7.3 3.3                                                                                                                                                                                                                        |
| Insurance Brokers                                          | 7.6          | 12.2         | 10.6         | Materials Sector 1.8 3.3 8.7                                                                                                                                                                                                                       |
| Consumer Electronics                                       | 7.5          | 7.7          | 5.6          | Packaged Foods 1.6 5.7 7.9                                                                                                                                                                                                                         |
| Investment Banking & Brokerage                             |              | 29.5         | 7.4          | Commodity Chemicals 1.6 22.7 -7.8                                                                                                                                                                                                                  |
| Consumer Finance Health Care Services                      | 7.1<br>7.0   | 6.8<br>5.2   | 14.2<br>5.5  | Specialty Chemicals 1.4 3.9 10.8 Integrated Telecommunication Services 1.4 -0.2 0.8                                                                                                                                                                |
| Oil & Gas Exploration & Production                         | 7.0          | 15.0         | 2.6          | Energy Sector 1.2 1.7 1.7                                                                                                                                                                                                                          |
| Automotive Parts & Equipment                               | 6.9          | 19.5         | 24.5         | Leisure Products 1.1 41.3 NA                                                                                                                                                                                                                       |
| Automobile Manufacturers                                   | 6.9          | 6.0          | 1.2          | Multi-Sector Holdings 1.0 2.2 NA                                                                                                                                                                                                                   |
| Data Processing & Outsourced Services                      | 6.9          | 10.3         | NA           | Electronic Equipment & Instruments 0.8 -0.2 4.3                                                                                                                                                                                                    |
| Industrial Conglomerates                                   | 6.7          | 21.8         | 16.3         | Brewers 0.7 3.2 13.1                                                                                                                                                                                                                               |
| Consumer Discretionary Sector                              | 6.6          | 11.5         | 10.2         | Metal, Glass & Plastic Containers 0.2 7.6 NA                                                                                                                                                                                                       |
| Communications Services Sector                             | 6.5          | 15.9         | 21.6         | Communications Equipment 0.1 2.9 8.2                                                                                                                                                                                                               |
| Real Estate Sector                                         | 6.3          | -0.8         | 7.9          | 400 Semiconductor Materials & Equipment 0.0 1.3 11.5                                                                                                                                                                                               |
| Footwear                                                   | 6.0          | 16.7         | 17.2         | Home Improvement Retail 0.0 0.9 2.5                                                                                                                                                                                                                |
| Environmental & Facilities Services                        | 6.0          | 10.2         | 10.7         | Paper & Plastic Packaging Products & Materials 1.2 5.4                                                                                                                                                                                             |
| Health Care Sector                                         | 5.9<br>5.8   | 17.3<br>7.7  | 8.1<br>9.3   | Food Retail -0.3 -3.5 8.0 Home Furnishings -0.7 9.9 -5.1                                                                                                                                                                                           |
| Health Care Equipment Distributors                         | 5.8          | 8.2          | -8.8         | Home Furnishings -0.7 9.9 -5.1 400 Agricultural Products & Services -0.8 -10.0 -5.3                                                                                                                                                                |
| Movies & Entertainment                                     | 5.7          | 51.3         | 21.3         | Diversified Banks -0.8 -6.2 6.0                                                                                                                                                                                                                    |
| Distillers & Vintners                                      | 5.7          | 12.3         | 11.4         | Life Sciences Tools & Services -1.2 1.2 3.0                                                                                                                                                                                                        |
| Industrial Gases                                           | 5.6          | 10.2         | 11.5         | Construction Machinery & Heavy Transportation Pent 12.2                                                                                                                                                                                            |
| Asset Management & Custody Banks                           | 5.6          | 7.2          | 6.0          | Fertilizers & Agricultural Chemicals -1.8 -1.9 -8.7                                                                                                                                                                                                |
| Water Utilities                                            | 5.5          | 7.2          | 7.8          | Computer & Electronics Retail -2.6 -2.1 -1.1                                                                                                                                                                                                       |
| Apparel & Accessories                                      | 5.4          | 11.6         | 17.0         | Electronic Manufacturing Services -2.6 10.2 12.0                                                                                                                                                                                                   |
| Health Care Facilities                                     | 5.4          | 8.4          | 9.7          | Regional Banks -2.7 -8.8 NA                                                                                                                                                                                                                        |
| Casinos & Gaming                                           | 5.3          | 3.1          | NA           | Oil & Gas Refining & Marketing -6.9 -30.5 -19.1                                                                                                                                                                                                    |
| Human Resource & Employment Services                       | 5.2          | 9.6          | 12.8         | Steel -7.3 -30.3 NA                                                                                                                                                                                                                                |
| Trading Companies & Distributors                           | 5.2          | 6.4          | 15.2         | Household Appliances -8.4 1.0 NA                                                                                                                                                                                                                   |
| S&P 500<br>Managed Health Care                             | 5.0<br>4.9   | 11.2         | 14.9         | Agricultural & Farm Machinery -11.7 -15.7 -5.1                                                                                                                                                                                                     |
| Industrials Sector                                         | 4.9          | 11.0<br>11.8 | 12.8<br>10.6 |                                                                                                                                                                                                                                                    |
| Apparel Retail                                             | 4.9          | 10.1         | 13.0         |                                                                                                                                                                                                                                                    |
| Health Care Supplies                                       | 4.8          | 10.1         | 9.4          |                                                                                                                                                                                                                                                    |
| Passenger Airlines                                         | 4.7          | 0.8          | 45.0         |                                                                                                                                                                                                                                                    |
| Pharmaceuticals                                            | 4.7          | 43.6         | 12.6         |                                                                                                                                                                                                                                                    |
| Technology Distributors                                    | 4.7          | 6.9          | 7.9          |                                                                                                                                                                                                                                                    |
| 400 Soft Drinks & Non-alcoholic Beverages                  | 4.5          | 6.8          | 7.6          |                                                                                                                                                                                                                                                    |
| Building Products                                          | 4.4          | 4.2          | 8.4          |                                                                                                                                                                                                                                                    |
| Copper                                                     | 4.3          | 12.5         | NA           |                                                                                                                                                                                                                                                    |
| Electronic Components                                      | 4.3          | 12.6         | 6.3          |                                                                                                                                                                                                                                                    |
| Food Distributors                                          | 4.3          | 8.8          | 12.4         |                                                                                                                                                                                                                                                    |
| Research & Consulting Services                             | 4.2          | 13.4         | 11.2         |                                                                                                                                                                                                                                                    |
| Industrial Machinery & Supplies & Compon                   |              | 10.8         | 8.5          |                                                                                                                                                                                                                                                    |
| Automotive Retail Technology Hardware, Storage & Periphera | 4.0          | 12.3         | 10.4         |                                                                                                                                                                                                                                                    |
| Financials Sector                                          | 3.9          | 8.9<br>6.2   | 7.3<br>12.3  |                                                                                                                                                                                                                                                    |
| Source: Thomson Reuters I/B/E/S.                           | 5.5          | 0.2          | 12.0         |                                                                                                                                                                                                                                                    |