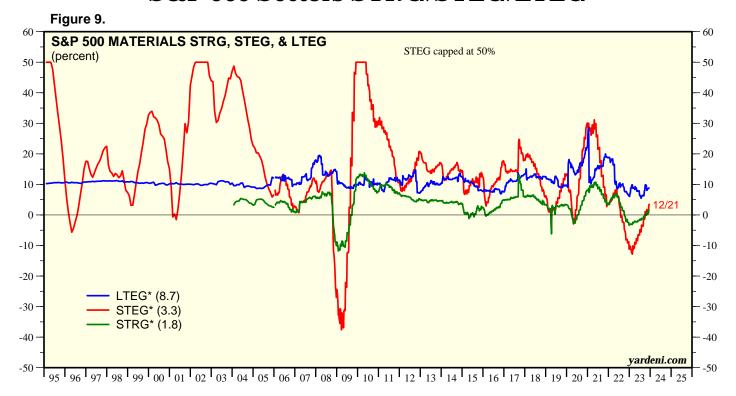

## **Table 1: Sorted on Forward Revenue Growth (%)**

Table 1: Forecasted Growth Rate STRG / STEG / LTEG, Sorted on STRG-Forward Revenue Growth (Thursday data as of December 21, 2023)

| S&P 500 Industry                                           | STRG         | STEG         | LTEG         | S&P 500 Industry STRG STEG LTEG                                                                                                                                                                                                                    |
|------------------------------------------------------------|--------------|--------------|--------------|----------------------------------------------------------------------------------------------------------------------------------------------------------------------------------------------------------------------------------------------------|
| Gold                                                       | 46.0         | 37.8         | 11.8         | IT Consulting & Other Services 3.8 5.3 5.6                                                                                                                                                                                                         |
| Semiconductors                                             | 22.2         | 39.6         | 58.3         | Advertising 3.6 6.0 7.3                                                                                                                                                                                                                            |
| Oil & Gas Storage & Transportation                         | 20.4<br>17.7 | 1.1          | 7.9<br>37.3  | Rail Transportation 3.6 9.4 5.5 Consumer Staples Merchandise Retail 3.6 8.9 8.6                                                                                                                                                                    |
| Reinsurance Interactive Home Entertainment                 | 16.7         | 11.8<br>29.1 | 31.6         | Broadcasting 3.5 33.0 -3.7                                                                                                                                                                                                                         |
| Gas Utilities                                              | 15.9         | 7.0          | 7.5          | Wireless Telecommunication Services 3.4 38.7 71.9                                                                                                                                                                                                  |
| Systems Software                                           | 13.8         | 14.7         | 16.5         | Drug Petail 3.3 -8.5 -8.3                                                                                                                                                                                                                          |
| Interactive Media & Services                               | 11.9         | 18.2         | 23.6         | Other Specialty Retail         3.3         5.2         5.7           Tobacco         3.2         5.1         5.3           Electric Utilities         3.1         8.3         6.6           Household Products         3.0         8.0         7.9 |
| Application Software                                       | 11.0         | 14.8         | 18.2         | Tobacco 3.2 5.1 5.3                                                                                                                                                                                                                                |
| Property & Casualty Insurance                              | 10.4         | 40.5         | 15.7         | Electric Utilities 3.1 8.3 6.6                                                                                                                                                                                                                     |
| Hotels                                                     | 10.4         | 13.2         | 40.3         | Household Products 3.0 8.0 7.9                                                                                                                                                                                                                     |
| Oil & Gas Equipment & Services                             | 10.3         | 20.0         | 31.3         | Air Freight & Couriers 3.0 12.7 -7.1                                                                                                                                                                                                               |
| Information Technology Sector                              | 9.1          | 16.9         | 22.0         | 400 Personal Care Products 2.9 3.1 19.2                                                                                                                                                                                                            |
| Financial Exchanges & Data                                 | 9.1          | 7.7          | 11.1         | Offilities Sector 2.9 6.0 5.9                                                                                                                                                                                                                      |
| Construction & Engineering Aerospace & Defense             | 8.9          | 17.9<br>34.7 | NA<br>13.7   | Biotechnology 2.9 9.3 -0.2<br>Life & Health Insurance 2.9 13.3 10.5                                                                                                                                                                                |
| Transaction & Payment Processing Service                   |              | 14.7         | 15.7         | Life & Health Insurance 2.9 13.3 10.5 Homebuilding 2.8 1.6 1.6                                                                                                                                                                                     |
| Restaurants                                                | 8.7          | 10.3         | 14.4         | Consumer Staples Sector 2.7 5.6 7.8                                                                                                                                                                                                                |
| Diversified Support Services                               | 8.3          | 12.6         | 12.0         | Integrated Oil & Gas 2.6 3.5 -6.4                                                                                                                                                                                                                  |
| Health Care Distributors                                   | 8.2          | 11.2         | 10.8         | Publishing 2.5 29.2 NA                                                                                                                                                                                                                             |
| Electrical Components & Equipment                          | 8.1          | 11.7         | 12.1         | Multi-line Insurance 2.5 12.0 14.6                                                                                                                                                                                                                 |
| Internet Services & Infrastructure                         | 8.0          | 11.9         | 11.4         | Independent Power Producers & Energy Tr. 2.4 10.0 7.5                                                                                                                                                                                              |
| Cargo Ground Transportation                                | 7.9          | 17.1         | 7.1          | Cable & Satellite 2.3 10.7 10.2                                                                                                                                                                                                                    |
| Construction Materials                                     | 7.6          | 14.2         | 21.8         | Multi-Utilities 1.8 7.3 3.3                                                                                                                                                                                                                        |
| Insurance Brokers                                          | 7.6          | 12.2         | 10.6         | Materials Sector 1.8 3.3 8.7                                                                                                                                                                                                                       |
| Consumer Electronics                                       | 7.5          | 7.7          | 5.6          | Packaged Foods 1.6 5.7 7.9                                                                                                                                                                                                                         |
| Investment Banking & Brokerage                             |              | 29.5         | 7.4          | Commodity Chemicals 1.6 22.7 -7.8                                                                                                                                                                                                                  |
| Consumer Finance Health Care Services                      | 7.1<br>7.0   | 6.8<br>5.2   | 14.2<br>5.5  | Specialty Chemicals 1.4 3.9 10.8 Integrated Telecommunication Services 1.4 -0.2 0.8                                                                                                                                                                |
| Oil & Gas Exploration & Production                         | 7.0          | 15.0         | 2.6          | Energy Sector 1.2 1.7 1.7                                                                                                                                                                                                                          |
| Automotive Parts & Equipment                               | 6.9          | 19.5         | 24.5         | Leisure Products 1.1 41.3 NA                                                                                                                                                                                                                       |
| Automobile Manufacturers                                   | 6.9          | 6.0          | 1.2          | Multi-Sector Holdings 1.0 2.2 NA                                                                                                                                                                                                                   |
| Data Processing & Outsourced Services                      | 6.9          | 10.3         | NA           | Electronic Equipment & Instruments 0.8 -0.2 4.3                                                                                                                                                                                                    |
| Industrial Conglomerates                                   | 6.7          | 21.8         | 16.3         | Brewers 0.7 3.2 13.1                                                                                                                                                                                                                               |
| Consumer Discretionary Sector                              | 6.6          | 11.5         | 10.2         | Metal, Glass & Plastic Containers 0.2 7.6 NA                                                                                                                                                                                                       |
| Communications Services Sector                             | 6.5          | 15.9         | 21.6         | Communications Equipment 0.1 2.9 8.2                                                                                                                                                                                                               |
| Real Estate Sector                                         | 6.3          | -0.8         | 7.9          | 400 Semiconductor Materials & Equipment 0.0 1.3 11.5                                                                                                                                                                                               |
| Footwear                                                   | 6.0          | 16.7         | 17.2         | Home Improvement Retail 0.0 0.9 2.5                                                                                                                                                                                                                |
| Environmental & Facilities Services                        | 6.0          | 10.2         | 10.7         | Paper & Plastic Packaging Products & Materials 1.2 5.4                                                                                                                                                                                             |
| Health Care Sector                                         | 5.9<br>5.8   | 17.3<br>7.7  | 8.1<br>9.3   | Food Retail -0.3 -3.5 8.0 Home Furnishings -0.7 9.9 -5.1                                                                                                                                                                                           |
| Health Care Equipment Distributors                         | 5.8          | 8.2          | -8.8         | Home Furnishings -0.7 9.9 -5.1 400 Agricultural Products & Services -0.8 -10.0 -5.3                                                                                                                                                                |
| Movies & Entertainment                                     | 5.7          | 51.3         | 21.3         | Diversified Banks -0.8 -6.2 6.0                                                                                                                                                                                                                    |
| Distillers & Vintners                                      | 5.7          | 12.3         | 11.4         | Life Sciences Tools & Services -1.2 1.2 3.0                                                                                                                                                                                                        |
| Industrial Gases                                           | 5.6          | 10.2         | 11.5         | Construction Machinery & Heavy Transportation Pent 12.2                                                                                                                                                                                            |
| Asset Management & Custody Banks                           | 5.6          | 7.2          | 6.0          | Fertilizers & Agricultural Chemicals -1.8 -1.9 -8.7                                                                                                                                                                                                |
| Water Utilities                                            | 5.5          | 7.2          | 7.8          | Computer & Electronics Retail -2.6 -2.1 -1.1                                                                                                                                                                                                       |
| Apparel & Accessories                                      | 5.4          | 11.6         | 17.0         | Electronic Manufacturing Services -2.6 10.2 12.0                                                                                                                                                                                                   |
| Health Care Facilities                                     | 5.4          | 8.4          | 9.7          | Regional Banks -2.7 -8.8 NA                                                                                                                                                                                                                        |
| Casinos & Gaming                                           | 5.3          | 3.1          | NA           | Oil & Gas Refining & Marketing -6.9 -30.5 -19.1                                                                                                                                                                                                    |
| Human Resource & Employment Services                       | 5.2          | 9.6          | 12.8         | Steel -7.3 -30.3 NA                                                                                                                                                                                                                                |
| Trading Companies & Distributors                           | 5.2          | 6.4          | 15.2         | Household Appliances -8.4 1.0 NA                                                                                                                                                                                                                   |
| S&P 500<br>Managed Health Care                             | 5.0<br>4.9   | 11.2         | 14.9         | Agricultural & Farm Machinery -11.7 -15.7 -5.1                                                                                                                                                                                                     |
| Industrials Sector                                         | 4.9          | 11.0<br>11.8 | 12.8<br>10.6 |                                                                                                                                                                                                                                                    |
| Apparel Retail                                             | 4.9          | 10.1         | 13.0         |                                                                                                                                                                                                                                                    |
| Health Care Supplies                                       | 4.8          | 10.1         | 9.4          |                                                                                                                                                                                                                                                    |
| Passenger Airlines                                         | 4.7          | 0.8          | 45.0         |                                                                                                                                                                                                                                                    |
| Pharmaceuticals                                            | 4.7          | 43.6         | 12.6         |                                                                                                                                                                                                                                                    |
| Technology Distributors                                    | 4.7          | 6.9          | 7.9          |                                                                                                                                                                                                                                                    |
| 400 Soft Drinks & Non-alcoholic Beverages                  | 4.5          | 6.8          | 7.6          |                                                                                                                                                                                                                                                    |
| Building Products                                          | 4.4          | 4.2          | 8.4          |                                                                                                                                                                                                                                                    |
| Copper                                                     | 4.3          | 12.5         | NA           |                                                                                                                                                                                                                                                    |
| Electronic Components                                      | 4.3          | 12.6         | 6.3          |                                                                                                                                                                                                                                                    |
| Food Distributors                                          | 4.3          | 8.8          | 12.4         |                                                                                                                                                                                                                                                    |
| Research & Consulting Services                             | 4.2          | 13.4         | 11.2         |                                                                                                                                                                                                                                                    |
| Industrial Machinery & Supplies & Compon                   |              | 10.8         | 8.5          |                                                                                                                                                                                                                                                    |
| Automotive Retail Technology Hardware, Storage & Periphera | 4.0          | 12.3         | 10.4         |                                                                                                                                                                                                                                                    |
| Financials Sector                                          | 3.9          | 8.9<br>6.2   | 7.3<br>12.3  |                                                                                                                                                                                                                                                    |
| Source: Thomson Reuters I/B/E/S.                           | 5.5          | 0.2          | 12.0         |                                                                                                                                                                                                                                                    |